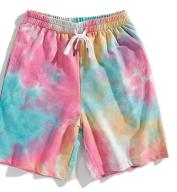

## Tie dye trouser

Blod.Colorful.Unique.Show your sparkle in this tie dye trouser.

Garment tie dye trouser 100% cotton or customized Fabric weight:200-250gsm or customized

Email for pricing.

Page//65

Your customers can show their spirit with our selection of pink, bule and orange with our trendy, unique styles.