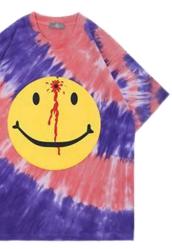

### Smile & peace

The design of this t-shirt is hand tie dye and smile printing. Smile and be at peace with life.

Garment tie dye T-shirt and printing 100% cotton or customized Fabric weight:180-200gsm or customized

Email for pricing.

tilt

devil

peace

Email for pricing.

yellow/pink/blue

purple/green

red