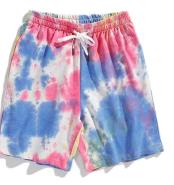

## Tie dye trouser

Blod.Colorful.Unique.Show your sparkle in this tie dye trouser.

Garment tie dye trouser 100% cotton or customized Fabric weight:200-250gsm or customized

Email for pricing.

Page//65

Your customers can show their spirit with our selection of pink, bule and orange with our trendy, unique styles.