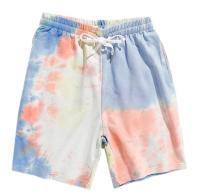

## Tie dye trouser

Blod.Colorful.Unique.Show your sparkle in this tie dye trouser.

Garment tie dye trouser 100% cotton or customized Fabric weight:200-250gsm or customized

Email for pricing.

Page//65

Your customers can show their spirit with our selection of pink, bule and orange with our trendy, unique styles.