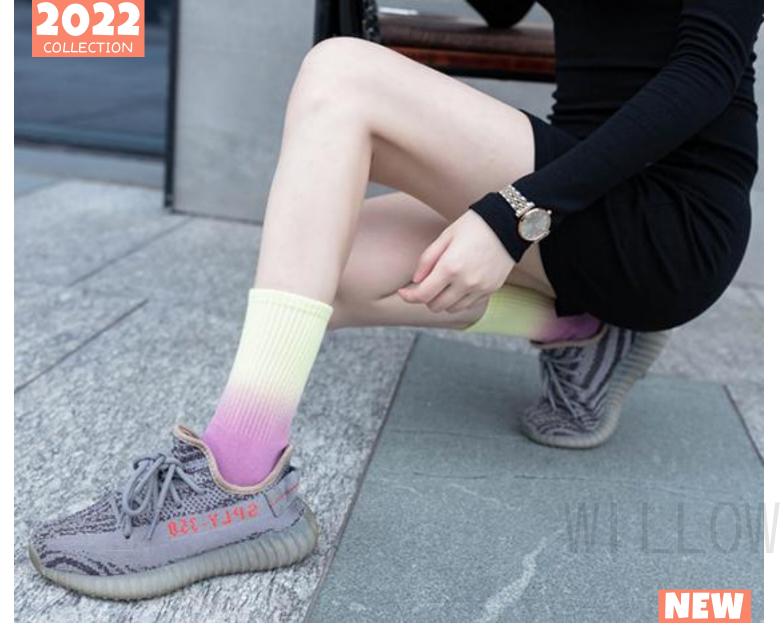

### Tie Dye Socks

Tie dye socks 100% cotton or customized Pattern can be customized