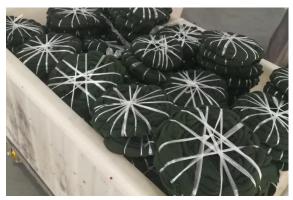

### Fireworks

The design of this t-shirt is like fireworks. The fireworks means romance and bright. red and yellow

#### Garment tie dye T-shirt 100% cotton or customized Fabric weight: 180-200gsm or customized

#### Email for pricing.

black

black and taupe

black

The design of this t shirt is like venom's mouth. This t-shirt will be your go-to t-shirt. yellow

Garment tie dye T-shirt 100% cotton or customized Fabric weight:180-200gsm or customized