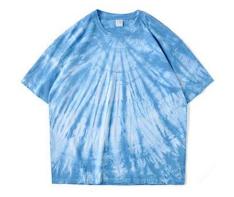

#### Garment tie dye T-shirt 100% cotton or customized Fabric weight: 180-200gsm or customized

Email for pricing.

pink/purple/blue

yellow/blue

black

blue