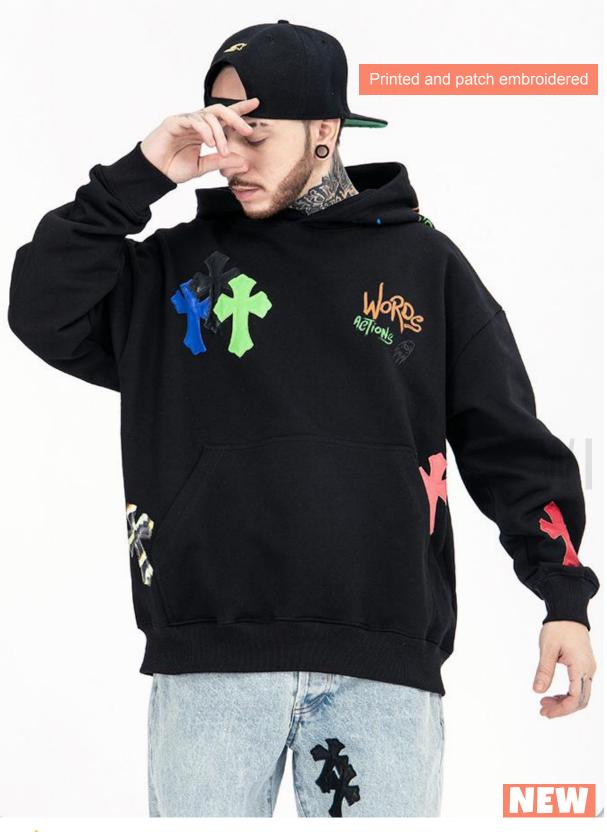

### Embroiedred Hoodie

Page//5

#### Embroiedred Hoodies 100% cotton terry or customized Fabric weight:250/280/300/320gsm or customized

#### Email for pricing.

patch embroiedry

royal&green&white

Vintage Wash

Email for pricing.

black

dark coffee

dusty blue