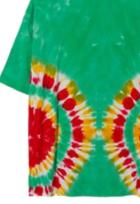

### Side to side

The front side and back side of this t-shirt join together to form a circle.

green-back

Garment tie dye T-shirt and printing 100% cotton or customized Fabric weight: 180-200gsm or customized