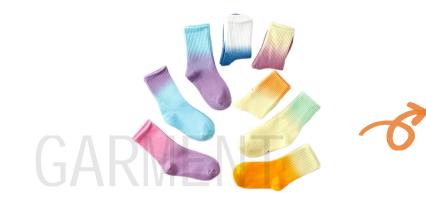

### Dip Dye Socks

Dip dye socks 100% cotton or customized Pattern can be customized