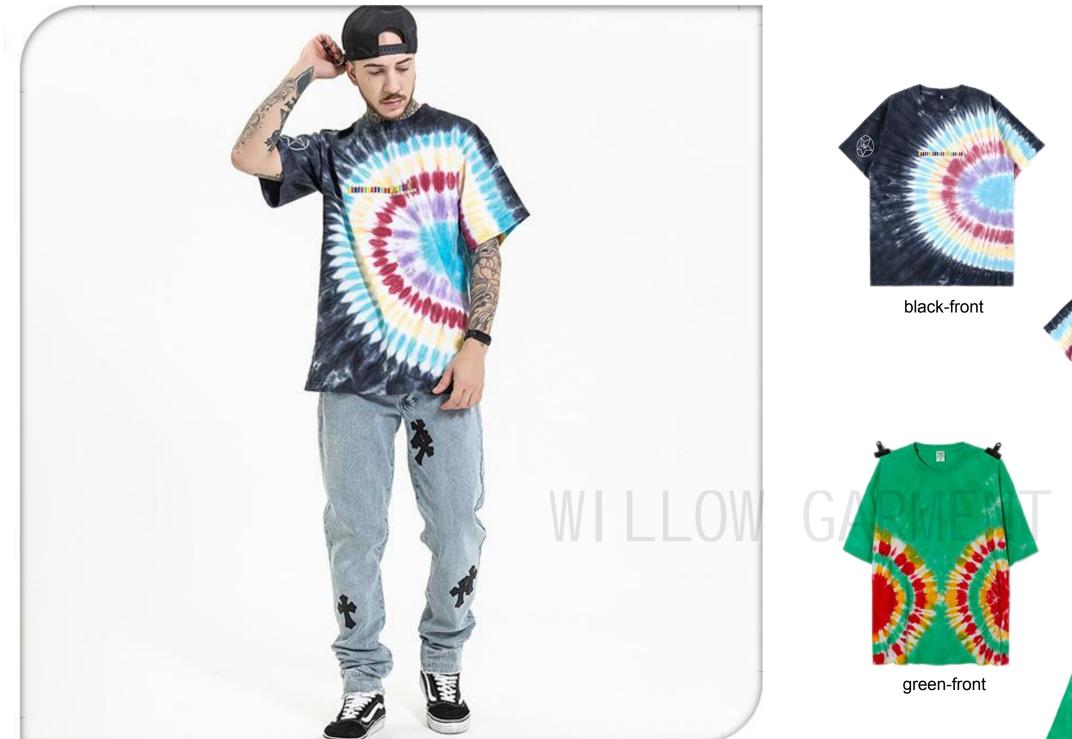

### Side to side

The front side and back side of this t-shirt join together to form a circle.

green-back

Garment tie dye T-shirt and printing 100% cotton or customized Fabric weight: 180-200gsm or customized

### Jump

The color of this t-shirt is very jumping.Our thinking should't be rigid, it should be more leap.

Garment tie dye T-shirt and printing 100% cotton or customized Fabric weight: 180-200gsm or customized