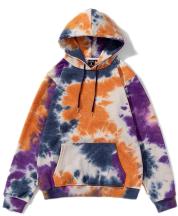

The design of this hoodie likes burst. This hoodie has delicate pattern.

Garment tie dye hoodie and printing 100% cotton or customized Fabric weight:250/300/320gsm or customized

Email for pricing.

GAR black/gray

सिंग

The design of these hoodies is diabol. If you like black series, these hoodies will be your first choice.

black/white

black/gray

Garment tie dye hoodie and printing 100% cotton or customized Fabric weight:250/300/320gsm or customized

Email for pricing.

black/gray/green

black/white

black/gray

The design of this hoodie is multicolor.Colorful colors will make people's moods also colorful.