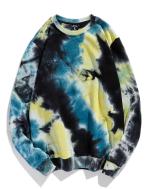

### Cloud

The design of this hoodie is cloud.Clouds like marshmallows can stir up soft places in people's hearts .

Garment tie dye hoodie and printing 100% cotton or customized Fabric weight:250/300/320gsm or customized

Email for pricing.

orange

gray