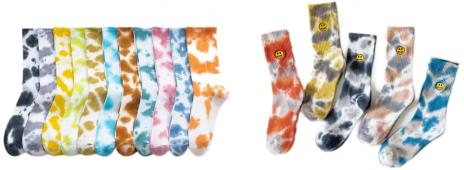

### Tie Dye Socks

Tie dye socks 100% cotton or customized Pattern can be customized