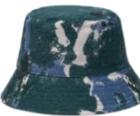

### Tie Dye Hat& Bucket Hat

Tie Dye Hat& Bucket Hat 100% cotton or customized Pattern can be customized

purple

The design of this t-shirt is like a accordion. The accordion represents art and change.

blue