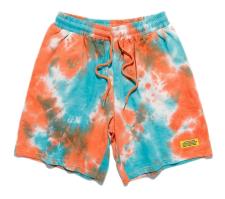

## Tie dye trouser

Blod.Colorful.Unique.Show your sparkle in this tie dye trouser.

Garment tie dye trouser 100% cotton or customized Fabric weight:200-250gsm or customized

Email for pricing.

Page//65

Your customers can show their spirit with our selection of pink, bule and orange with our trendy, unique styles.