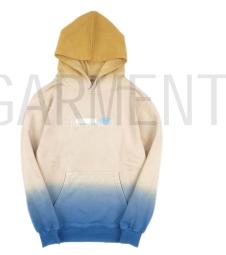

### Dip dye hoodie

The color transition of the dip dye hoodie is very natural ,which makes people relaxed and comfortable.

white/dark gray

light gray/dark gray

Garment dip dye hoodie and printing 100% cotton or customized Fabric weight:300gsm or customized

Email for pricing.

green/purple

white/gray

gray/black

navy/dark gray