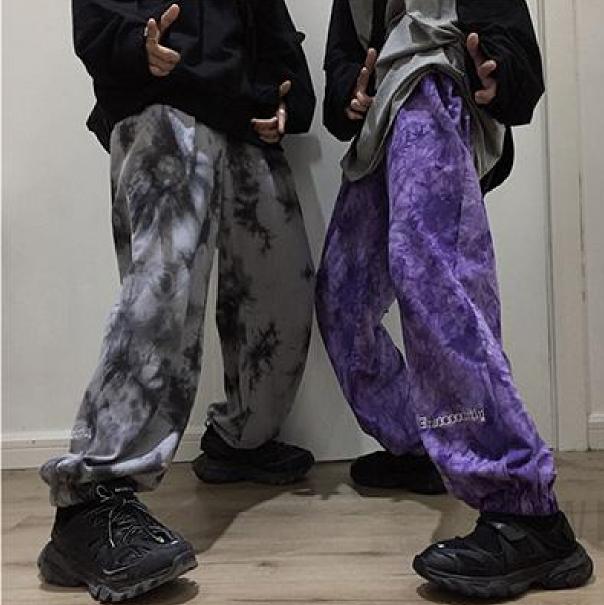

## Tie dye trouser

Blod.Colorful.Unique.Show your sparkle in this tie dye trouser.

Garment tie dye trouser 100% cotton or customized Fabric weight:200-250gsm or customized

Email for pricing.

Page//65

Your customers can show their spirit with our selection of pink, bule and orange with our trendy, unique styles.