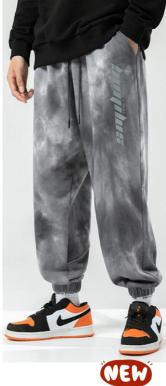

## Tie dye trouser

Blod.Colorful.Unique.Show your sparkle in this tie dye trouser.

Garment tie dye trouser 100% cotton or customized Fabric weight:200-250gsm or customized

Email for pricing.

Page//65

Your customers can show their spirit with our selection of pink, bule and orange with our trendy, unique styles.