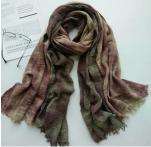

### Tie Dye Hat& Bucket Hat

Tie Dye Hat& Bucket Hat 100% cotton or customized Pattern can be customized

purple

The design of this t-shirt is like a accordion. The accordion represents art and change.

blue