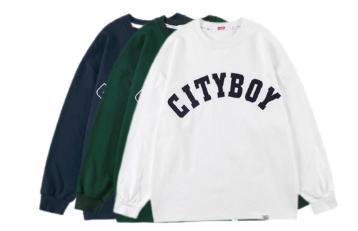

### **Printed T-shirt**

Printed OR Embroidered T-shirt 100% cotton or customized Pattern can be customized Fabric weight: 180-280gsm or customized

Email for pricing.

white&black