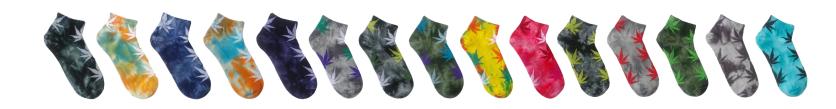

### Dip Dye Socks

Dip dye socks 100% cotton or customized Pattern can be customized