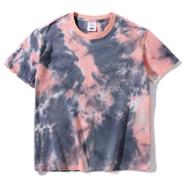

### Crumple

The design of this t-shirt is crumple.Crumple represents a casual lifestyle. If you don't want your outfit to look rigid, this t-shirt is your best choice.

green

sky

pink

colorful

marble

royal

yellow

galaxy

rock

Garment tie dye T-shirt and printing 100% cotton or customized Fabric weight: 180-200gsm or customized

Email for pricing.

pink and gray

blue

dream