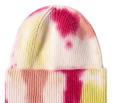

### Tie Dye Beanie

Tie Dye Beanie 100% cotton or customized Pattern can be customized