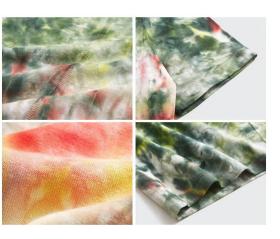

### Dip dye t-shirt

This t-shirt is dip dye t-shirt.Dip dye t-shirt shows a gradual effect.

blue-green/blue

coffee/navy

#### Garment dip dye T-shirt and printing 100% cotton or customized Fabric weight: 180-200gsm or customized

gray/navy

light gray/dark blue

green/black