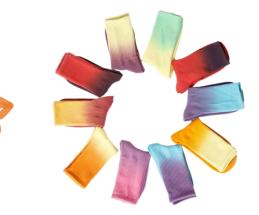

### Tie Dye Socks

Tie dye socks 100% cotton or customized Pattern can be customized