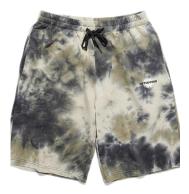

## Tie dye trouser

Blod.Colorful.Unique.Show your sparkle in this tie dye trouser.

Garment tie dye trouser 100% cotton or customized Fabric weight:200-250gsm or customized

Email for pricing.

Page//65

Your customers can show their spirit with our selection of pink, bule and orange with our trendy, unique styles.