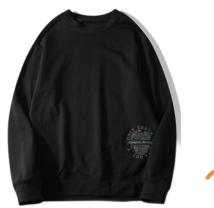

### Made from 100% cotton, this knit sweater is available in four color combinations.

Garment tie dye sweater 100% cotton or customized

Email for pricing.

white/dark blue/light blue

orange/nude pink