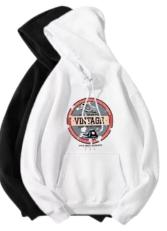

#### Vintage wash tee and tank top 100% cotton or customized Fabric weight:180-280gsm or customized

ash black

green