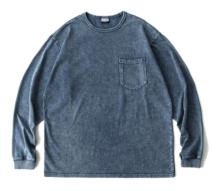

#### Vintage wash tee and tank top 100% cotton or customized Fabric weight:180-280gsm or customized

ash black

green