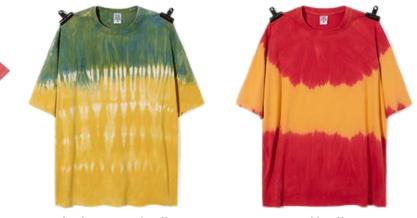

### Dip dye t-shirt

This t-shirt is dip dye t-shirt.Dip dye t-shirt shows a gradual effect.

blue-green/blue

coffee/navy

#### Garment dip dye T-shirt and printing 100% cotton or customized Fabric weight: 180-200gsm or customized

gray/navy

light gray/dark blue

green/black

### Dip dye t-shirt

This t-shirt is dip dye t-shirt.Dip dye t-shirt shows a gradual effect.

rose red/black

dark blue/white

#### Garment dip dye T-shirt and printing 100% cotton or customized Fabric weight:180-200gsm or customized

dark blue/black

yellow/orange-red

black/white

blue/white

rose red/dark purple

white/blue

white