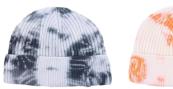

### Tie Dye Hat& Bucket Hat

Tie Dye Hat& Bucket Hat 100% cotton or customized Pattern can be customized

purple

The design of this t-shirt is like a accordion. The accordion represents art and change.

blue