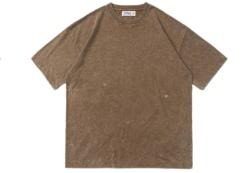

#### Vintage wash tee and tank top 100% cotton or customized Fabric weight:180-280gsm or customized

ash black

green