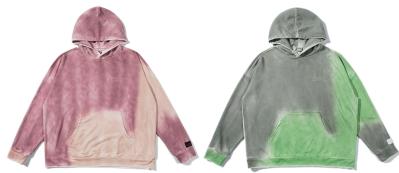

### Dip dye hoodie

The color transition of the dip dye hoodie is very natural ,which makes people relaxed and comfortable.

white/dark gray

light gray/dark gray

Garment dip dye hoodie and printing 100% cotton or customized Fabric weight:300gsm or customized

Email for pricing.

green/purple

white/gray

gray/black

navy/dark gray