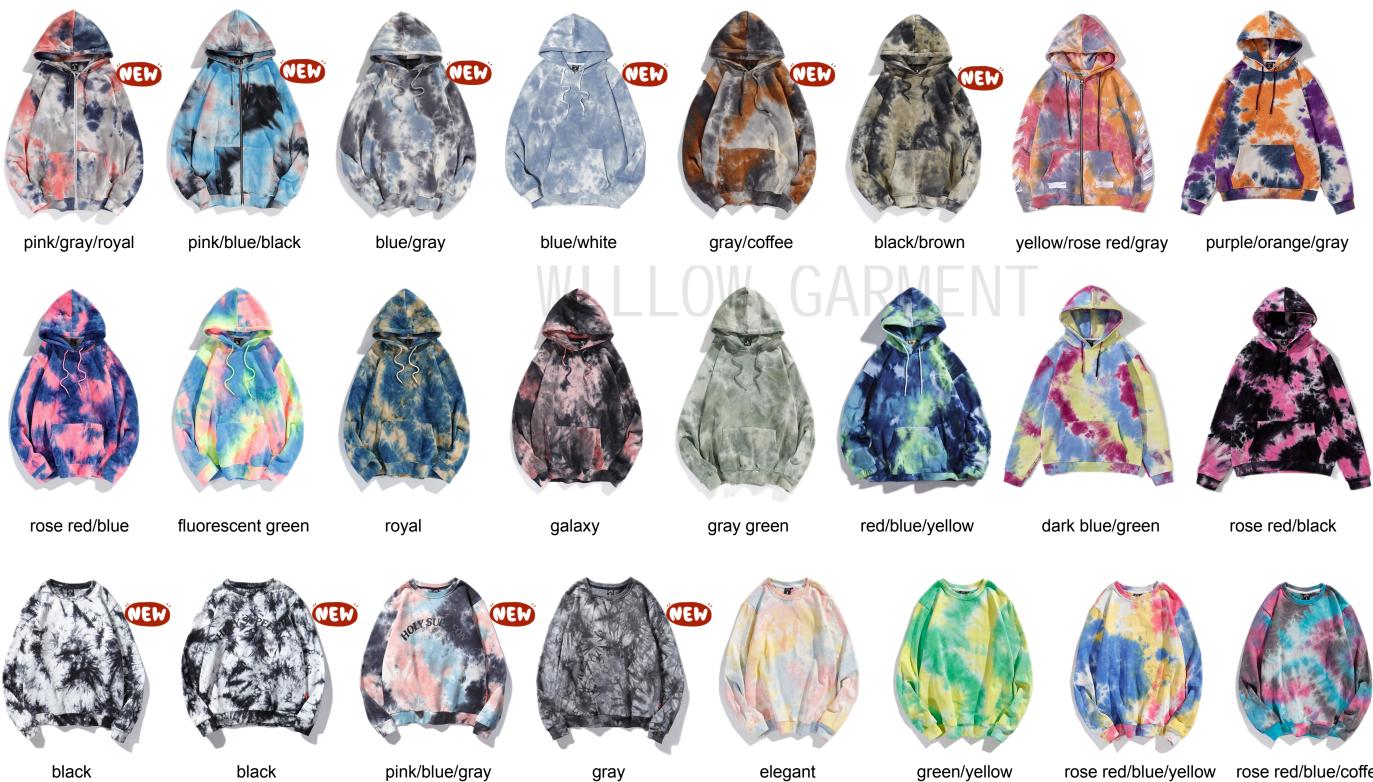

The design of this hoodie likes burst. This hoodie has delicate pattern.

Garment tie dye hoodie and printing 100% cotton or customized Fabric weight:250/300/320gsm or customized

Email for pricing.

GAR black/gray

सिंग

The design of these hoodies is diabol. If you like black series, these hoodies will be your first choice.

black/white

black/gray

Garment tie dye hoodie and printing 100% cotton or customized Fabric weight:250/300/320gsm or customized

Email for pricing.

black/gray/green

black/white

black/gray

The design of this hoodie is multicolor.Colorful colors will make people's moods also colorful.

#### Email for pricing.

rust red/orange/dark green

rose red/blue/yellow rose red/blue/coffee

rose red/blue

yellow/blue/black

The design of this hoodie is puzzle. This hoodie looks like a puzzle piece of different colors.

pink

green

purple

yellow

white

The design of this hoodie likes windmil. This design will catch the eye of everyone around you.

orange

gray

#### Garment tie dye hoodie and printing 100% cotton or customized Fabric weight: 300gsm or customized

Email for pricing.

royal

### Typhoon

The design of this hoodie is like a typhoon. The typhoon represents enthusiasm and ferocity.

colorful

Garment tie dye hoodie 100% cotton or customized Fabric weight: 250/300/320gsm or customized

### Cloud

The design of this hoodie is cloud.Clouds like marshmallows can stir up soft places in people's hearts .

Garment tie dye hoodie and printing 100% cotton or customized Fabric weight:250/300/320gsm or customized