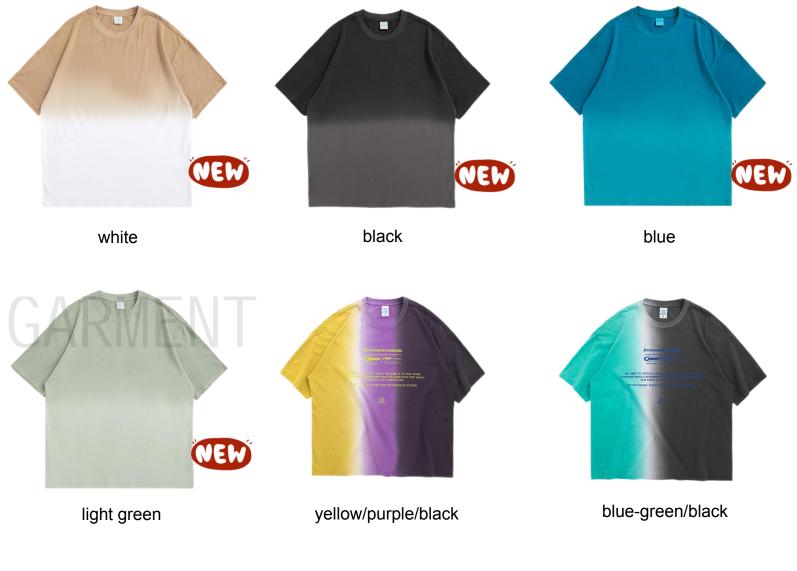

### Dip dye t-shirt

This t-shirt is dip dye t-shirt.Dip dye t-shirt shows a gradual effect.

blue-green/blue

coffee/navy

#### Garment dip dye T-shirt and printing 100% cotton or customized Fabric weight: 180-200gsm or customized

gray/navy

light gray/dark blue

green/black

### Dip dye t-shirt

This t-shirt is dip dye t-shirt.Dip dye t-shirt shows a gradual effect.

rose red/black

dark blue/white

#### Garment dip dye T-shirt and printing 100% cotton or customized Fabric weight:180-200gsm or customized

dark blue/black

yellow/orange-red

black/white

blue/white

rose red/dark purple

white/blue

white