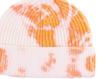

### Tie Dye Hat& Bucket Hat

Tie Dye Hat& Bucket Hat 100% cotton or customized Pattern can be customized

purple

The design of this t-shirt is like a accordion. The accordion represents art and change.

blue