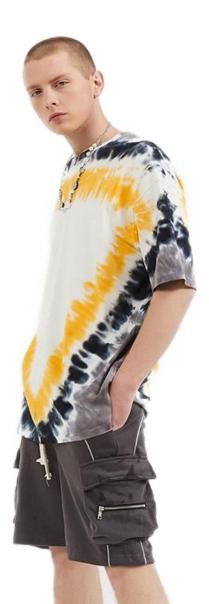

green

The design of this t-shirt is like a typhoon. The typhoon represents enthusiasm and ferocity.

mew

black

#### Garment tie dye T-shirt 100% cotton or customized Fabric weight: 180-200gsm or customized

yellow/blue

orange/gray

orange

colorful

purple

bule

The design of this t-shirt is concentric circles. If you look closely, you will find that concentric circles have a unique beauty.