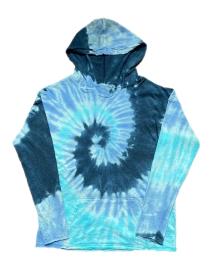

#### Printed Hoodies 100% cotton terry or customized Fabric weight:250/280/300/320gsm or customized

#### Email for pricing.

black&white

gray&blue&black

puff print

black&white

black&white