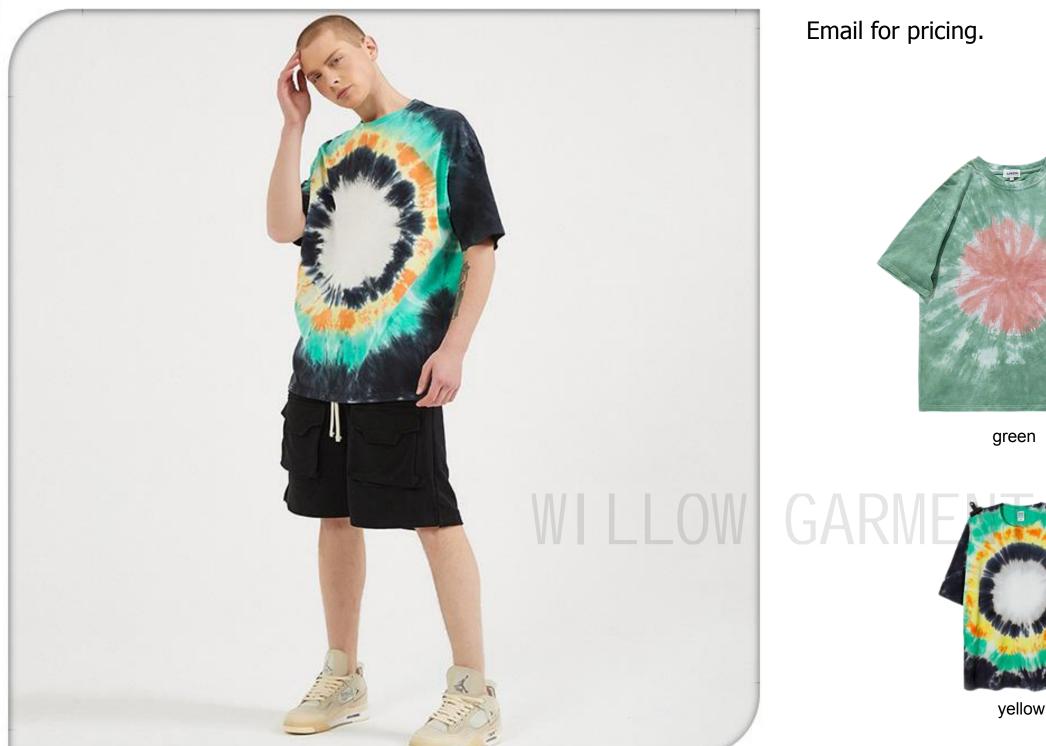

The design of this hoodie likes burst. This hoodie has delicate pattern.

Garment tie dye hoodie and printing 100% cotton or customized Fabric weight:250/300/320gsm or customized

Email for pricing.

GAR black/gray