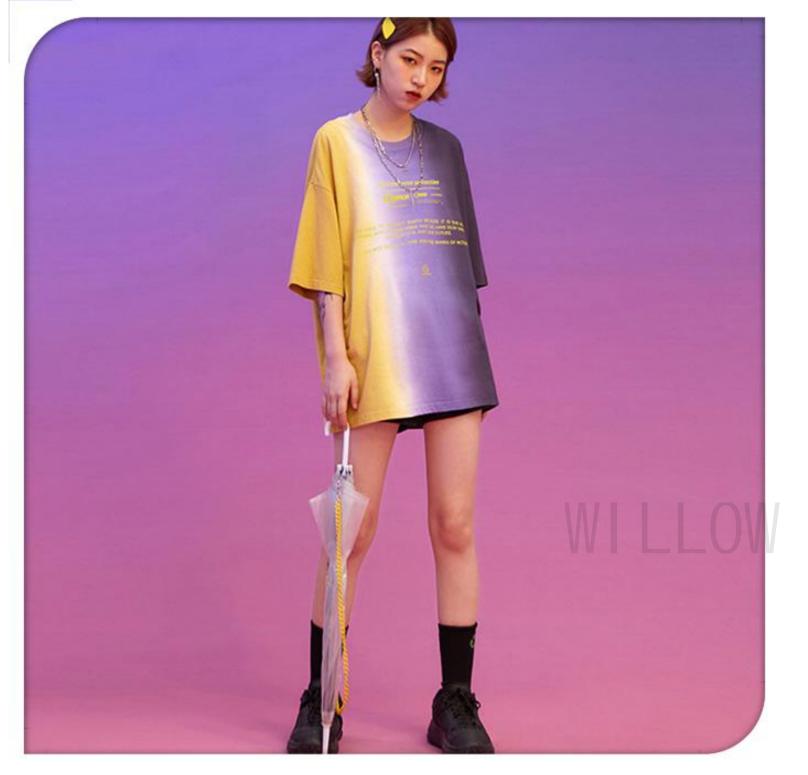

### Dip dye t-shirt

This t-shirt is dip dye t-shirt.Dip dye t-shirt shows a gradual effect.

blue-green/blue

coffee/navy

#### Garment dip dye T-shirt and printing 100% cotton or customized Fabric weight: 180-200gsm or customized

gray/navy

light gray/dark blue

green/black