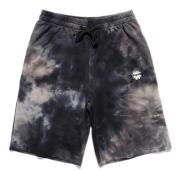

## Tie dye trouser

Blod.Colorful.Unique.Show your sparkle in this tie dye trouser.

Garment tie dye trouser 100% cotton or customized Fabric weight:200-250gsm or customized

Email for pricing.

Page//65

Your customers can show their spirit with our selection of pink, bule and orange with our trendy, unique styles.