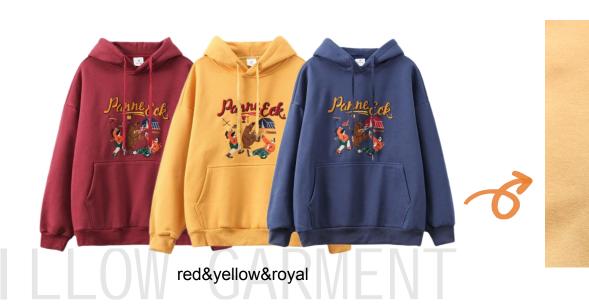

### Embroiedred Hoodie

Page//5

#### Embroiedred Hoodies 100% cotton terry or customized Fabric weight:250/280/300/320gsm or customized

#### Email for pricing.

patch embroiedry

royal&green&white

Vintage Wash

Email for pricing.

black

dark coffee

dusty blue