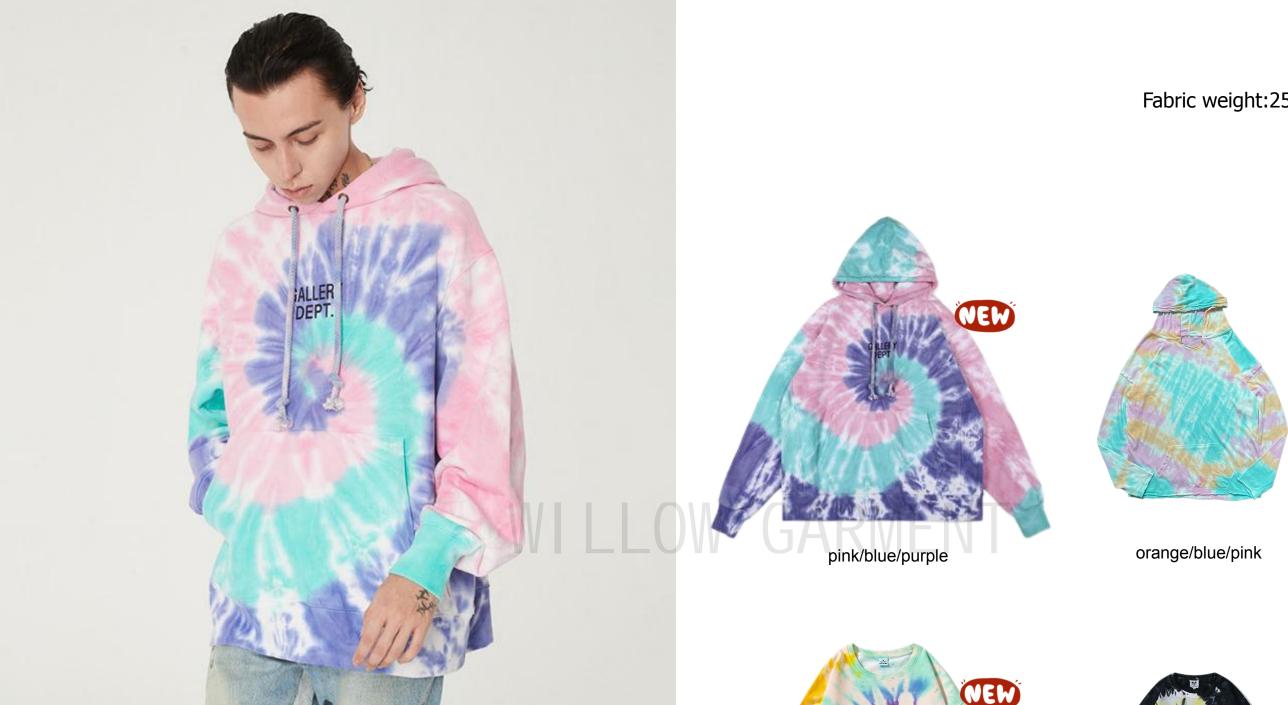

#### Printed Hoodies 100% cotton terry or customized Fabric weight:250/280/300/320gsm or customized

#### Email for pricing.

black&white

gray&blue&black

puff print

black&white

black&white