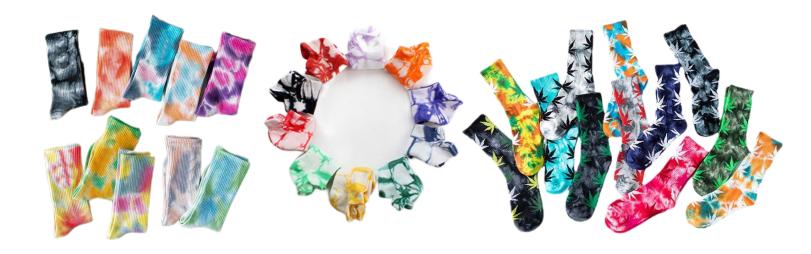

### Tie Dye Socks

Tie dye socks 100% cotton or customized Pattern can be customized

### Dip Dye Socks

Dip dye socks 100% cotton or customized Pattern can be customized