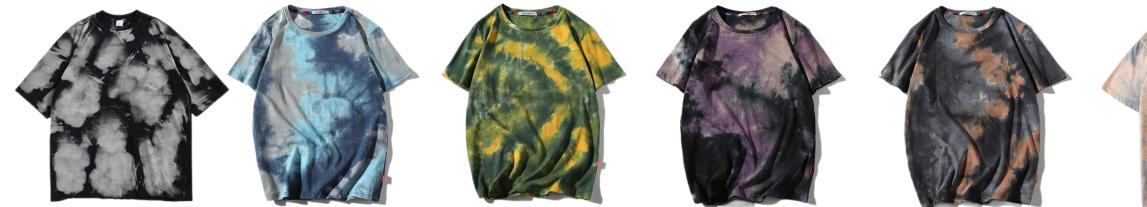

### **Printed T-shirt**

Printed OR Embroidered T-shirt 100% cotton or customized Pattern can be customized Fabric weight: 180-280gsm or customized

Email for pricing.

white&black

#### fluorescence printing

The second of th

gray

black&white

black

black&white