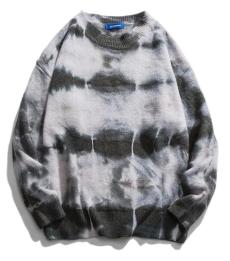

### Dip dye t-shirt

This t-shirt is dip dye t-shirt.Dip dye t-shirt shows a gradual effect.

blue-green/blue

coffee/navy

#### Garment dip dye T-shirt and printing 100% cotton or customized Fabric weight: 180-200gsm or customized

gray/navy

light gray/dark blue

green/black