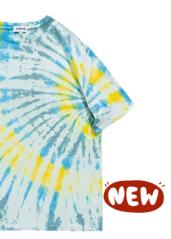

#### Garment tie dye T-shirt 100% cotton or customized Fabric weight: 180-200gsm or customized

Email for pricing.

pink/purple/blue

yellow/blue

black

blue