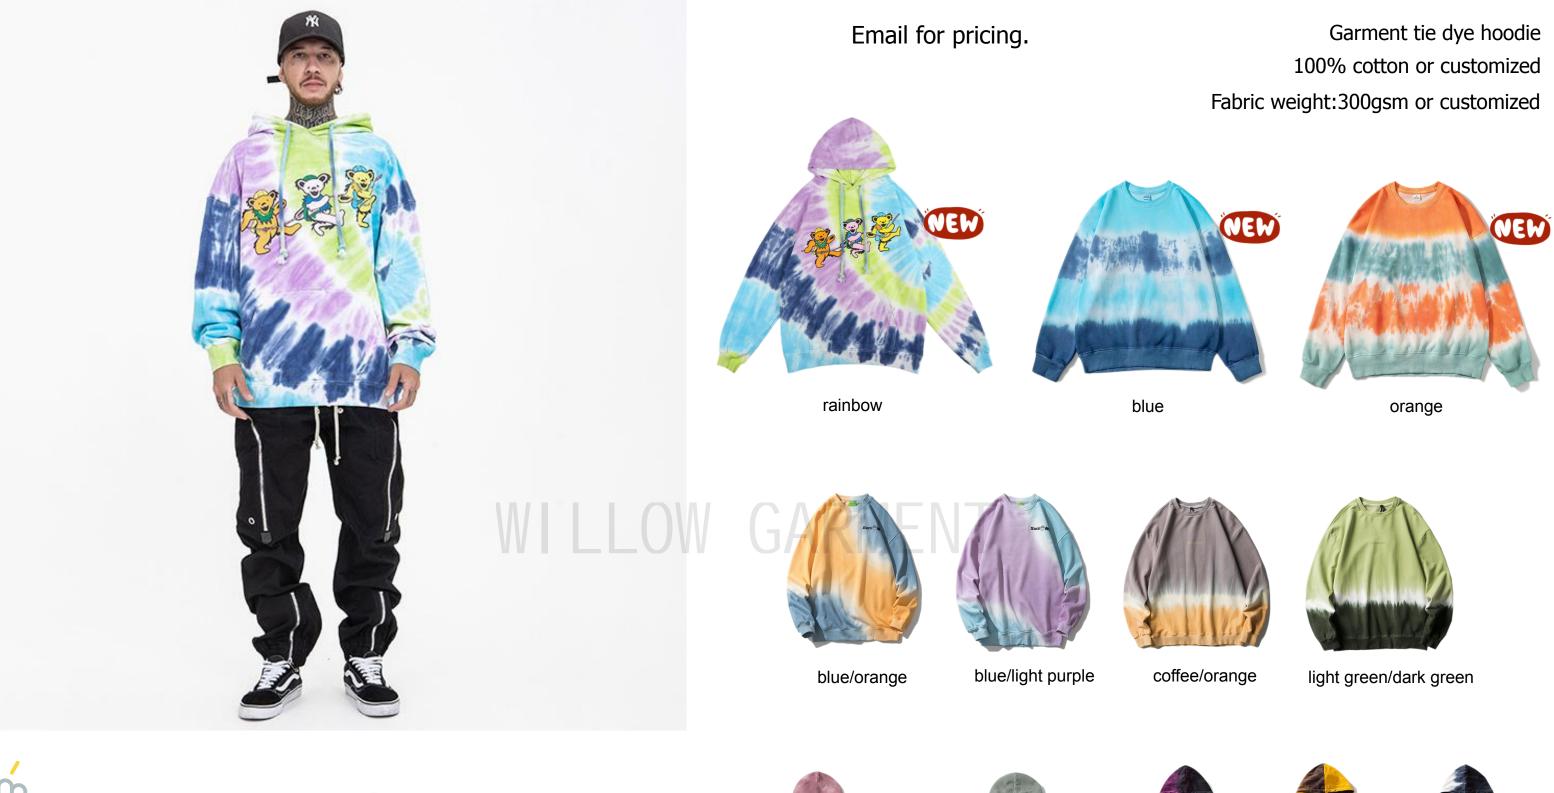

### **Printed T-shirt**

Printed OR Embroidered T-shirt 100% cotton or customized Pattern can be customized Fabric weight: 180-280gsm or customized

Email for pricing.

white&black

#### Printed Hoodies 100% cotton terry or customized Fabric weight:250/280/300/320gsm or customized

#### Garment tie dye T-shirt 100% cotton or customized Fabric weight: 180-200gsm or customized

Email for pricing.

pink/purple/blue

yellow/blue

black

blue