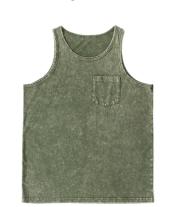

#### Vintage wash tee and tank top 100% cotton or customized Fabric weight:180-280gsm or customized

ash black

green