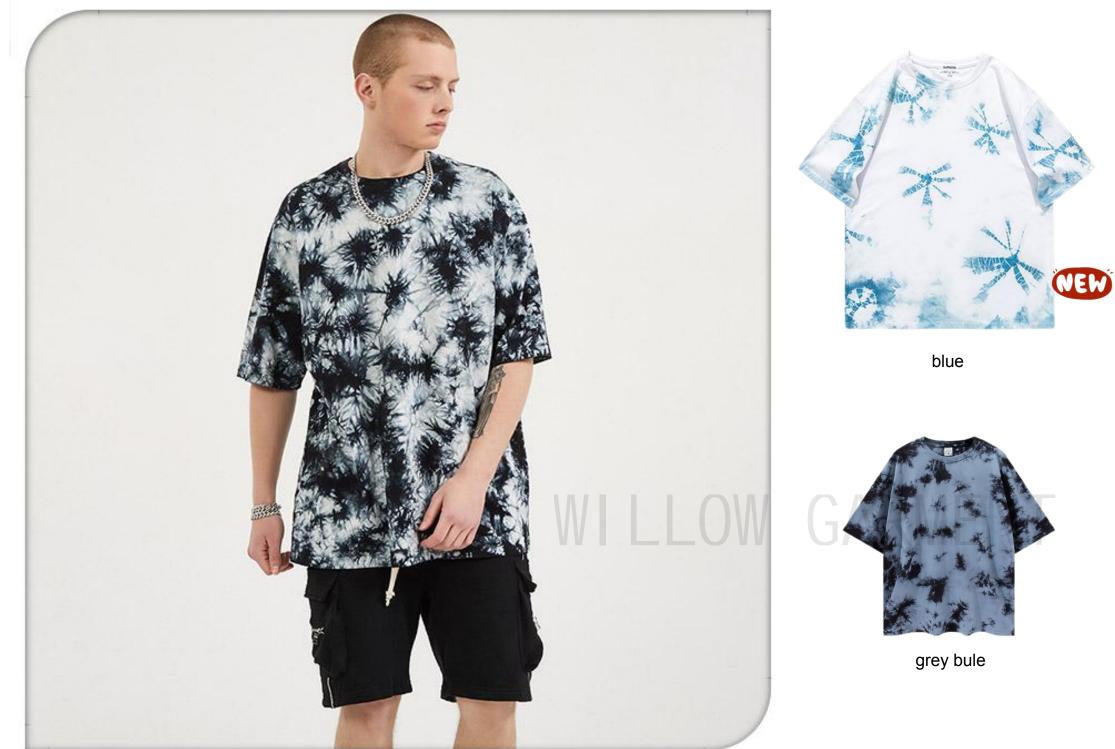

#### Garment tie dye T-shirt 100% cotton or customized Fabric weight: 180-200gsm or customized

yellow/blue

orange/gray

orange

colorful

purple

bule

The design of this t-shirt is concentric circles. If you look closely, you will find that concentric circles have a unique beauty.