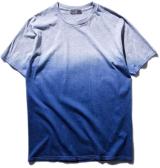

### Dip dye t-shirt

This t-shirt is dip dye t-shirt.Dip dye t-shirt shows a gradual effect.

blue-green/blue

coffee/navy

#### Garment dip dye T-shirt and printing 100% cotton or customized Fabric weight: 180-200gsm or customized

gray/navy

light gray/dark blue

green/black