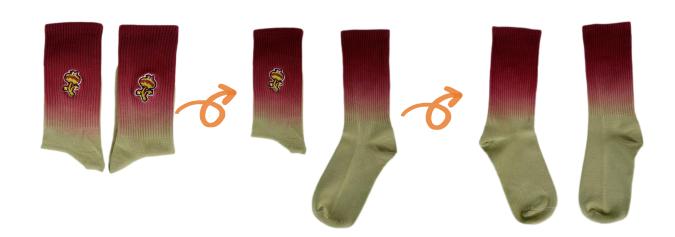

### Tie Dye Socks

Tie dye socks 100% cotton or customized Pattern can be customized