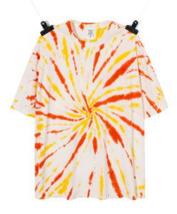

### Fireworks

The design of this t-shirt is like fireworks. The fireworks means romance and bright. red and yellow

#### Garment tie dye T-shirt 100% cotton or customized Fabric weight: 180-200gsm or customized

#### Email for pricing.

black

black and taupe

black

The design of this t shirt is like venom's mouth. This t-shirt will be your go-to t-shirt. yellow

Garment tie dye T-shirt 100% cotton or customized Fabric weight:180-200gsm or customized