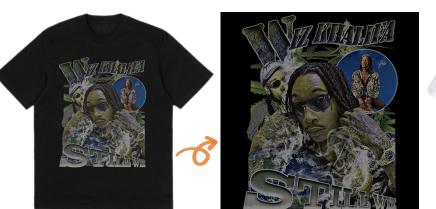

### **Printed T-shirt**

Printed OR Embroidered T-shirt 100% cotton or customized Pattern can be customized Fabric weight: 180-280gsm or customized

Email for pricing.

white&black