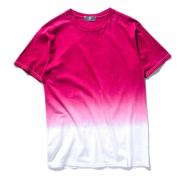

### Dip dye t-shirt

This t-shirt is dip dye t-shirt.Dip dye t-shirt shows a gradual effect.

blue-green/blue

coffee/navy

#### Garment dip dye T-shirt and printing 100% cotton or customized Fabric weight: 180-200gsm or customized

gray/navy

light gray/dark blue

green/black

### Dip dye t-shirt

This t-shirt is dip dye t-shirt.Dip dye t-shirt shows a gradual effect.

rose red/black

dark blue/white

#### Garment dip dye T-shirt and printing 100% cotton or customized Fabric weight:180-200gsm or customized

dark blue/black

yellow/orange-red

black/white

blue/white

rose red/dark purple

white/blue

white