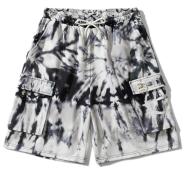

## Tie dye trouser

Blod.Colorful.Unique.Show your sparkle in this tie dye trouser.

Garment tie dye trouser 100% cotton or customized Fabric weight:200-250gsm or customized

Email for pricing.

Page//65

Your customers can show their spirit with our selection of pink, bule and orange with our trendy, unique styles.