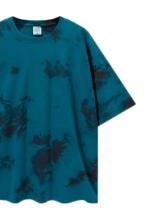

green

The design of this t-shirt is like a typhoon. The typhoon represents enthusiasm and ferocity.

mew

black