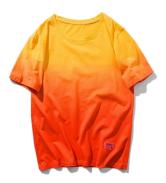

### Dip dye t-shirt

This t-shirt is dip dye t-shirt.Dip dye t-shirt shows a gradual effect.

blue-green/blue

coffee/navy

#### Garment dip dye T-shirt and printing 100% cotton or customized Fabric weight: 180-200gsm or customized

gray/navy

light gray/dark blue

green/black

### Dip dye t-shirt

This t-shirt is dip dye t-shirt.Dip dye t-shirt shows a gradual effect.

rose red/black

dark blue/white

#### Garment dip dye T-shirt and printing 100% cotton or customized Fabric weight:180-200gsm or customized

dark blue/black

yellow/orange-red

black/white

blue/white

rose red/dark purple

white/blue

white