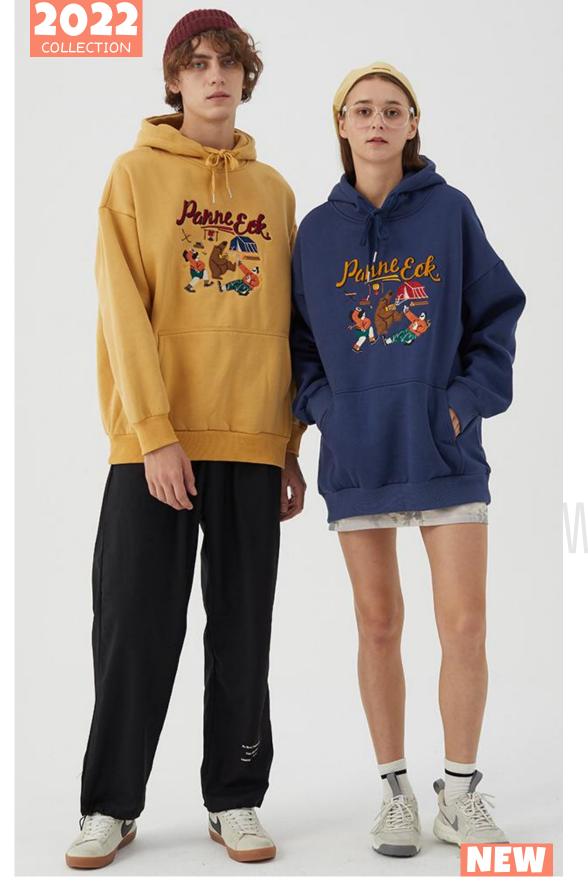

#### Printed Hoodies 100% cotton terry or customized Fabric weight:250/280/300/320gsm or customized

#### Email for pricing.

black&white

gray&blue&black

puff print

black&white

black&white