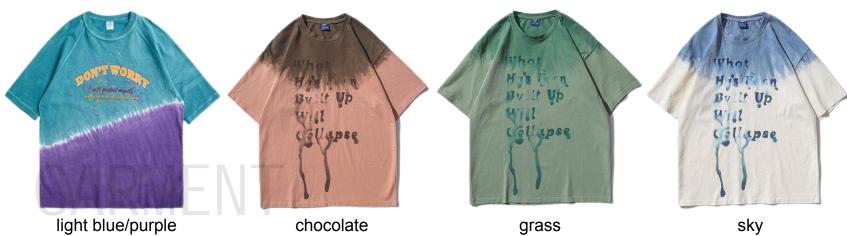

### Smile & peace

The design of this t-shirt is hand tie dye and smile printing. Smile and be at peace with life.

Garment tie dye T-shirt and printing 100% cotton or customized Fabric weight:180-200gsm or customized

Email for pricing.

tilt

devil

peace

Email for pricing.

yellow/pink/blue

purple/green

red