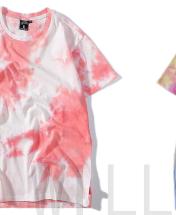

### Smile & peace

The design of this t-shirt is hand tie dye and smile printing. Smile and be at peace with life.

Garment tie dye T-shirt and printing 100% cotton or customized Fabric weight:180-200gsm or customized

Email for pricing.

tilt

devil

peace

Email for pricing.

yellow/pink/blue

purple/green

red