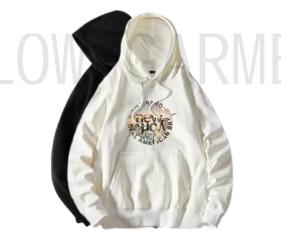

#### Printed Hoodies 100% cotton terry or customized Fabric weight:250/280/300/320gsm or customized

#### Email for pricing.

black&white

gray&blue&black

puff print

black&white

black&white