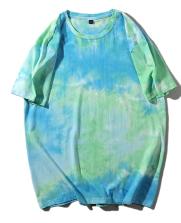

### Fireworks

The design of this t-shirt is like fireworks. The fireworks means romance and bright. red and yellow