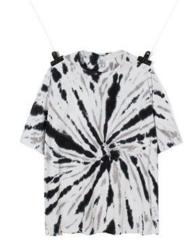

### Tie Dye Hat& Bucket Hat

Tie Dye Hat& Bucket Hat 100% cotton or customized Pattern can be customized

purple

The design of this t-shirt is like a accordion. The accordion represents art and change.

blue

#### Garment tie dye T-shirt 100% cotton or customized Fabric weight: 180-200gsm or customized

Email for pricing.

pink/purple/blue

yellow/blue

black

blue