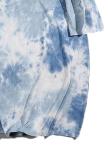

#### Garment tie dye T-shirt 100% cotton or customized Fabric weight: 180-200gsm or customized

Email for pricing.

pink/purple/blue

yellow/blue

black

blue