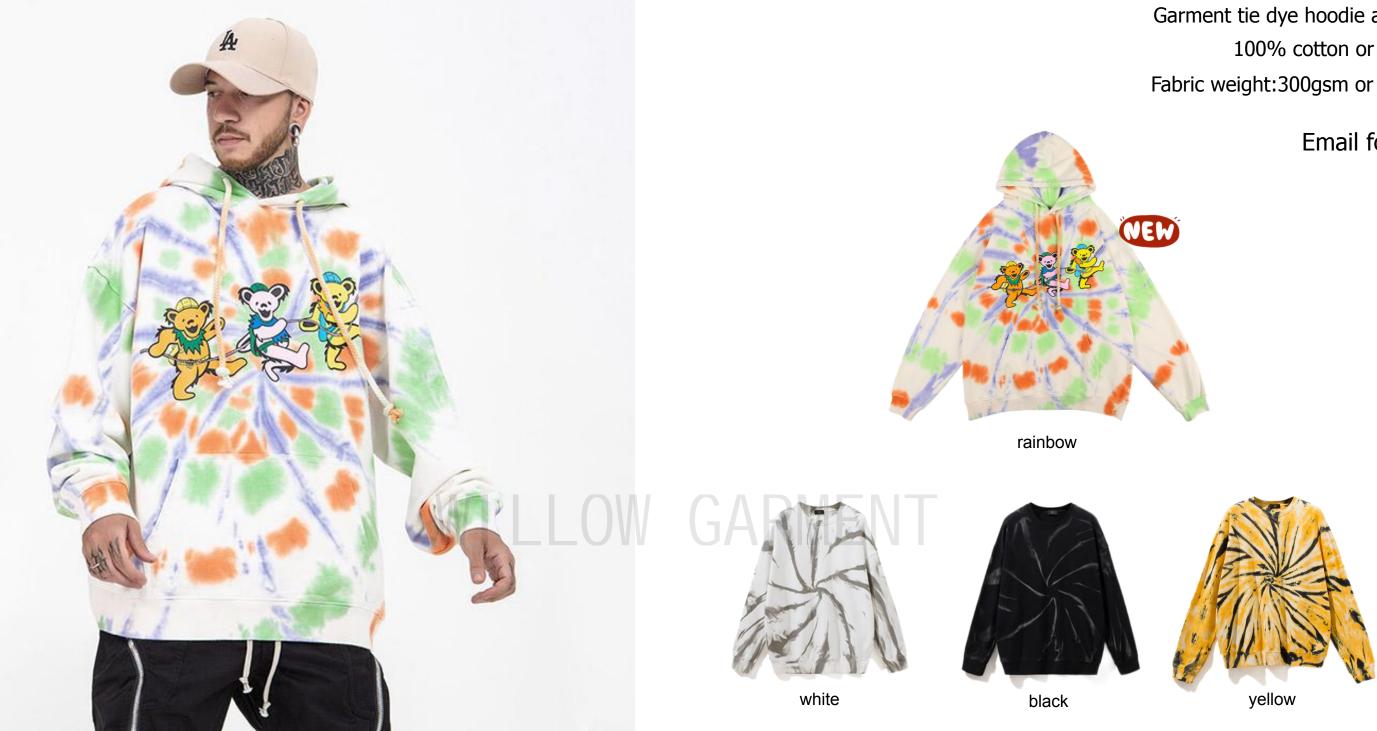

#### Printed Hoodies 100% cotton terry or customized Fabric weight:250/280/300/320gsm or customized

#### Email for pricing.

black&white

gray&blue&black

puff print

black&white

black&white