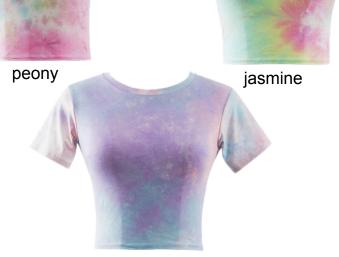

### Tie Dye Socks

Tie dye socks 100% cotton or customized Pattern can be customized

### Dip Dye Socks

Dip dye socks 100% cotton or customized Pattern can be customized

### Tie Dye Beanie

Tie Dye Beanie 100% cotton or customized Pattern can be customized

### Tie Dye Hat& Bucket Hat

Tie Dye Hat& Bucket Hat 100% cotton or customized Pattern can be customized

purple

The design of this t-shirt is like a accordion. The accordion represents art and change.

blue