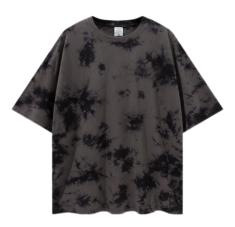

### Crumple

The design of this t-shirt is crumple.Crumple represents a casual lifestyle. If you don't want your outfit to look rigid, this t-shirt is your best choice.

green

sky

pink

colorful

marble

royal