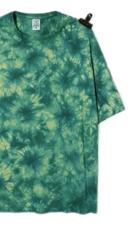

Garment tie dye T-shirt 100% cotton or customized Fabric weight:180-200gsm or customized

Email for pricing.

vintage green

coffee

green