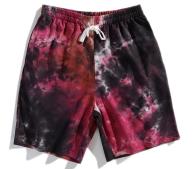

## Tie dye trouser

Blod.Colorful.Unique.Show your sparkle in this tie dye trouser.

Garment tie dye trouser 100% cotton or customized Fabric weight:200-250gsm or customized

Email for pricing.

Page//65

Your customers can show their spirit with our selection of pink, bule and orange with our trendy, unique styles.