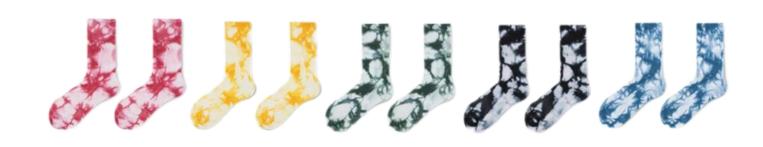

### Tie Dye Socks

Tie dye socks 100% cotton or customized Pattern can be customized