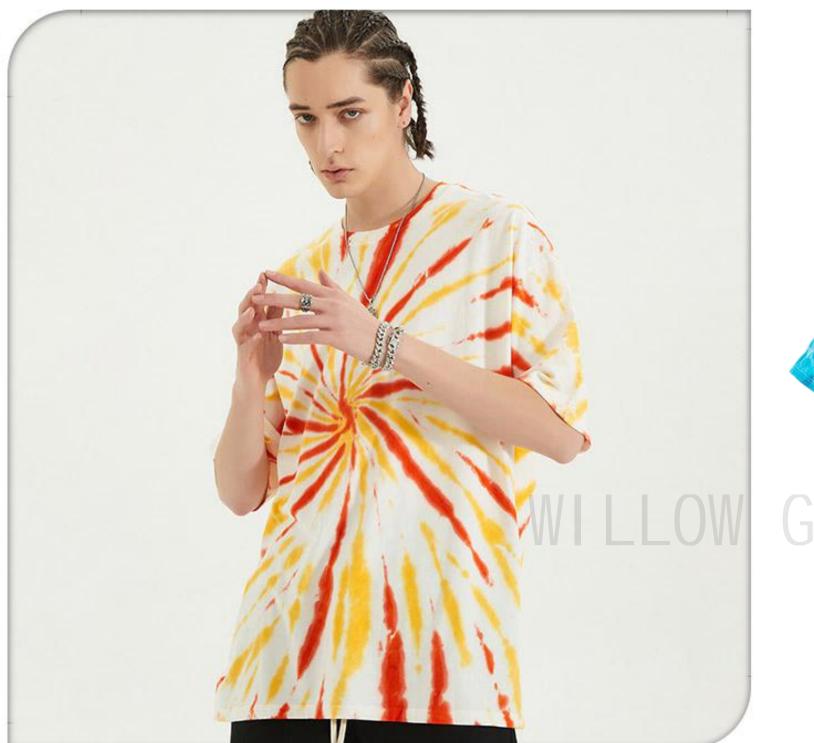

### Fireworks

The design of this t-shirt is like fireworks. The fireworks means romance and bright. red and yellow

#### Garment tie dye T-shirt 100% cotton or customized Fabric weight: 180-200gsm or customized

#### Email for pricing.

black

black and taupe

black

The design of this t shirt is like venom's mouth. This t-shirt will be your go-to t-shirt. yellow

Garment tie dye T-shirt 100% cotton or customized Fabric weight:180-200gsm or customized