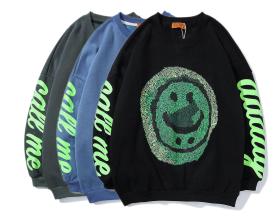

### Smile & peace

The design of this t-shirt is hand tie dye and smile printing. Smile and be at peace with life.

Garment tie dye T-shirt and printing 100% cotton or customized Fabric weight:180-200gsm or customized

Email for pricing.

tilt

devil

peace

Email for pricing.

yellow/pink/blue

purple/green

red