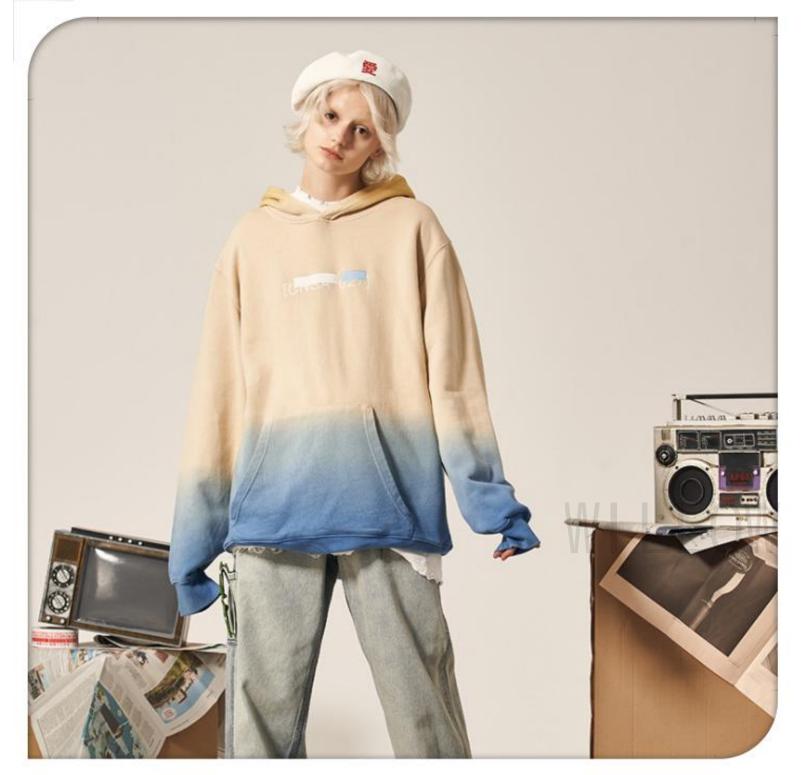

### Dip dye hoodie

The color transition of the dip dye hoodie is very natural ,which makes people relaxed and comfortable.

white/dark gray

light gray/dark gray

Garment dip dye hoodie and printing 100% cotton or customized Fabric weight:300gsm or customized

Email for pricing.

green/purple

white/gray

gray/black

navy/dark gray