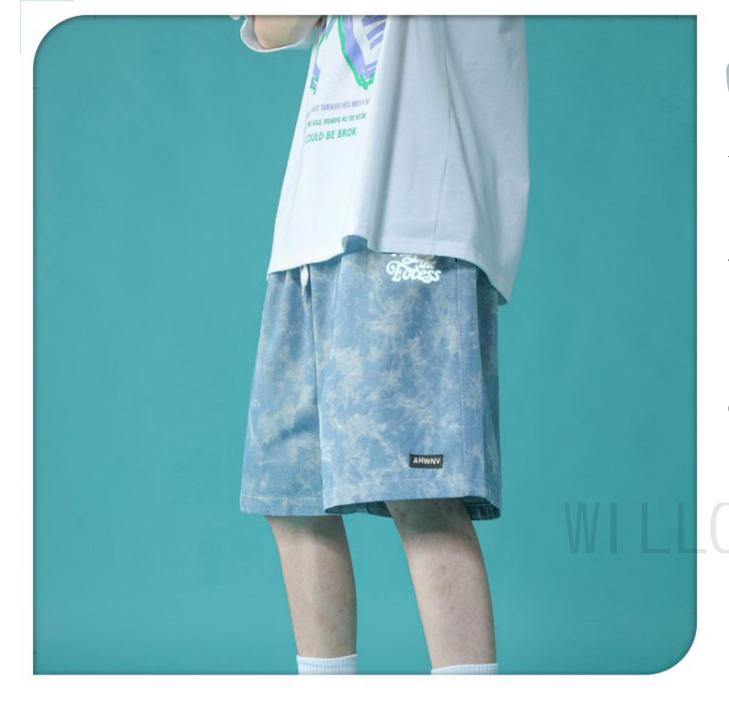

### Tie Dye Socks

Tie dye socks 100% cotton or customized Pattern can be customized

### Dip Dye Socks

Dip dye socks 100% cotton or customized Pattern can be customized

### Tie Dye Beanie

Tie Dye Beanie 100% cotton or customized Pattern can be customized

### Tie Dye Hat& Bucket Hat

Tie Dye Hat& Bucket Hat 100% cotton or customized Pattern can be customized

purple

The design of this t-shirt is like a accordion. The accordion represents art and change.

blue

#### Garment tie dye T-shirt 100% cotton or customized Fabric weight: 180-200gsm or customized

Email for pricing.

pink/purple/blue

yellow/blue

black

blue