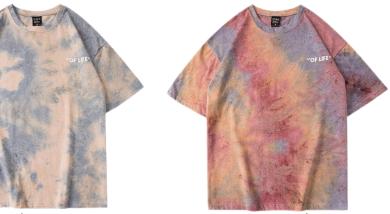

#### Email for pricing. **OW GARMENT**

blue

The design of this t-shirt is vita.Once the designer's efforts are injected, the design comes to life.

Garment tie dye T-shirt 100% cotton or customized Fabric weight: 180-200gsm or customized

Email for pricing.

green

purple

lavender

Page//37

pink

#### vita

The design of this t-shirt is kaleidoscope.Everyone's life is as gorgeous as a kaleidoscope.

Garment tie dye T-shirt 100% cotton or customized Fabric weight:180-200gsm or customized

Email for pricing.