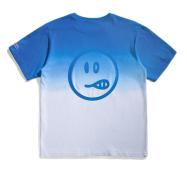

### Smile & peace

The design of this t-shirt is hand tie dye and smile printing. Smile and be at peace with life.

Garment tie dye T-shirt and printing 100% cotton or customized Fabric weight:180-200gsm or customized

Email for pricing.

tilt

devil

peace

Email for pricing.

yellow/pink/blue

purple/green

red