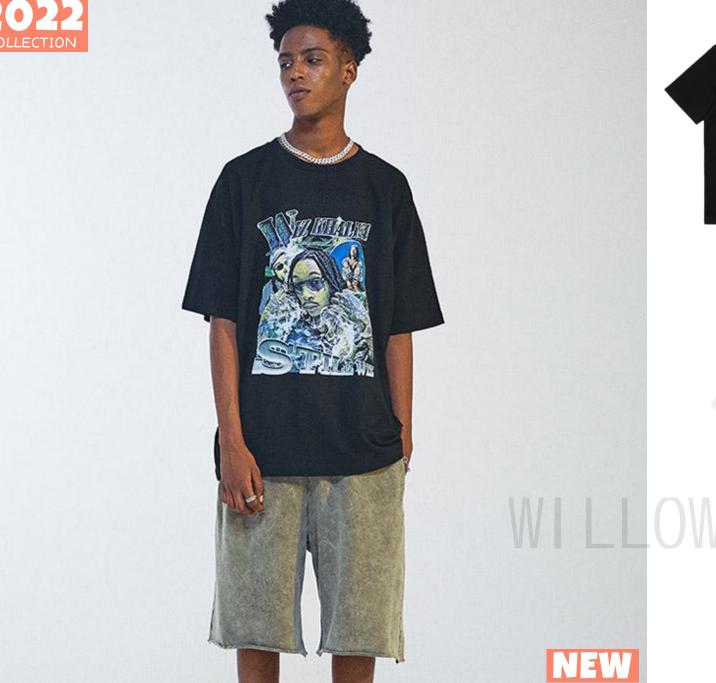

### **Printed T-shirt**

Printed OR Embroidered T-shirt 100% cotton or customized Pattern can be customized Fabric weight: 180-280gsm or customized

Email for pricing.

white&black