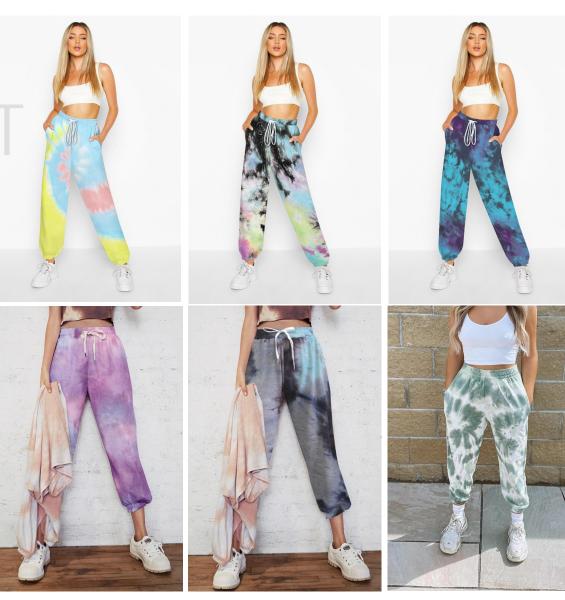

## Tie dye trouser

Blod.Colorful.Unique.Show your sparkle in this tie dye trouser.

Garment tie dye trouser 100% cotton or customized Fabric weight:200-250gsm or customized

Email for pricing.

Page//65

Your customers can show their spirit with our selection of pink, bule and orange with our trendy, unique styles.