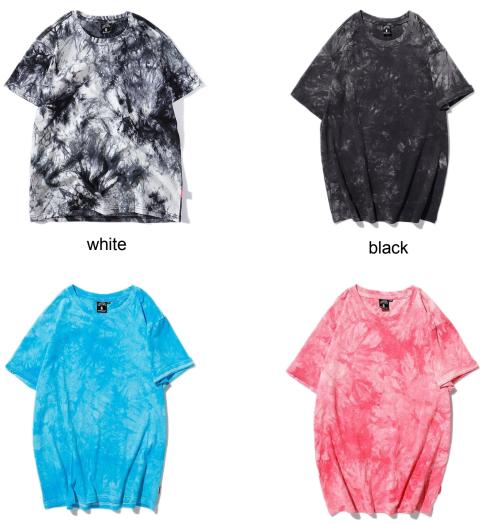

### **Printed T-shirt**

Printed OR Embroidered T-shirt 100% cotton or customized Pattern can be customized Fabric weight: 180-280gsm or customized

Email for pricing.

white&black