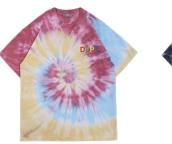

### Smile & peace

The design of this t-shirt is hand tie dye and smile printing. Smile and be at peace with life.

Garment tie dye T-shirt and printing 100% cotton or customized Fabric weight:180-200gsm or customized

Email for pricing.

tilt

devil

peace

Email for pricing.

yellow/pink/blue

purple/green

red