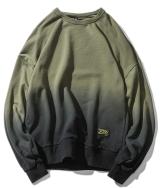

#### Printed Hoodies 100% cotton terry or customized Fabric weight:250/280/300/320gsm or customized

#### Email for pricing.

black&white

gray&blue&black

puff print

black&white

black&white