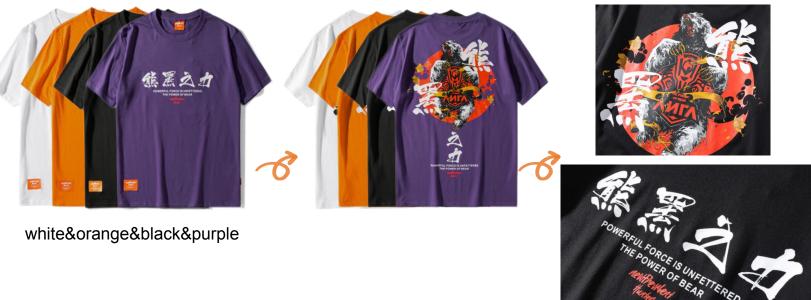

### **Printed T-shirt**

Printed OR Embroidered T-shirt 100% cotton or customized Pattern can be customized Fabric weight: 180-280gsm or customized

Email for pricing.

white&black

#### fluorescence printing

The second of th

gray

black&white

black

black&white