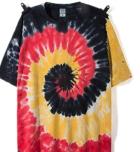

green

The design of this t-shirt is like a typhoon. The typhoon represents enthusiasm and ferocity.

mew

black

#### Garment tie dye T-shirt 100% cotton or customized Fabric weight: 180-200gsm or customized

yellow/blue

orange/gray

orange

colorful

purple

bule

The design of this t-shirt is concentric circles. If you look closely, you will find that concentric circles have a unique beauty.