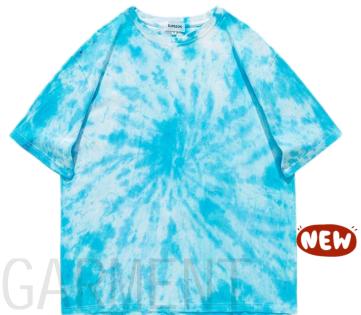

### Tie Dye Socks

Tie dye socks 100% cotton or customized Pattern can be customized

### Dip Dye Socks

Dip dye socks 100% cotton or customized Pattern can be customized

### Tie Dye Beanie

Tie Dye Beanie 100% cotton or customized Pattern can be customized

### Tie Dye Hat& Bucket Hat

Tie Dye Hat& Bucket Hat 100% cotton or customized Pattern can be customized

purple

The design of this t-shirt is like a accordion. The accordion represents art and change.

blue