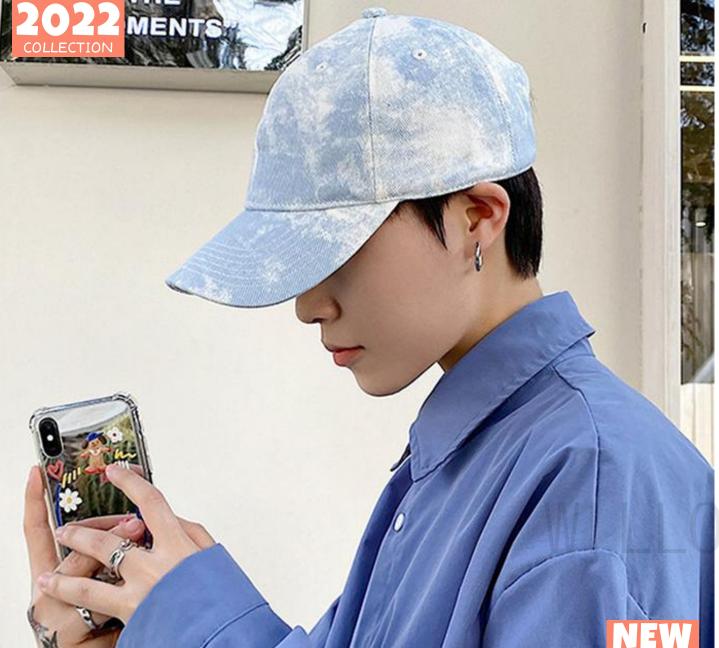

### Tie Dye Hat& Bucket Hat

Tie Dye Hat& Bucket Hat 100% cotton or customized Pattern can be customized

purple

The design of this t-shirt is like a accordion. The accordion represents art and change.

blue