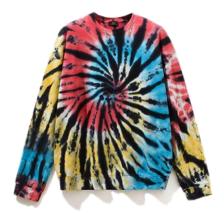

#### Garment tie dye T-shirt 100% cotton or customized Fabric weight: 180-200gsm or customized

Email for pricing.

pink/purple/blue

yellow/blue

black

blue