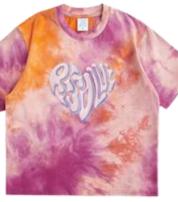

### Tie Dye Hat& Bucket Hat

Tie Dye Hat& Bucket Hat 100% cotton or customized Pattern can be customized

purple

The design of this t-shirt is like a accordion. The accordion represents art and change.

blue

#### Garment tie dye T-shirt 100% cotton or customized Fabric weight: 180-200gsm or customized

Email for pricing.

pink/purple/blue

yellow/blue

black

blue