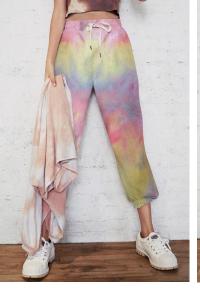

## Tie dye trouser

Blod.Colorful.Unique.Show your sparkle in this tie dye trouser.

Garment tie dye trouser 100% cotton or customized Fabric weight:200-250gsm or customized

Email for pricing.

Page//65

Your customers can show their spirit with our selection of pink, bule and orange with our trendy, unique styles.