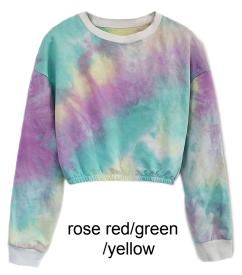

### Crumple

The design of this t-shirt is crumple.Crumple represents a casual lifestyle. If you don't want your outfit to look rigid, this t-shirt is your best choice.

green

sky

pink

colorful

marble

royal

yellow

galaxy

rock

Garment tie dye T-shirt and printing 100% cotton or customized Fabric weight: 180-200gsm or customized

Email for pricing.

pink and gray

blue

dream