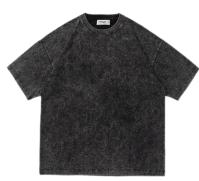

#### Vintage wash tee and tank top 100% cotton or customized Fabric weight:180-280gsm or customized

ash black

green