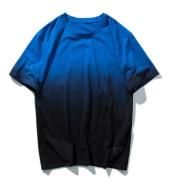

### Dip dye t-shirt

This t-shirt is dip dye t-shirt.Dip dye t-shirt shows a gradual effect.

blue-green/blue

coffee/navy

#### Garment dip dye T-shirt and printing 100% cotton or customized Fabric weight: 180-200gsm or customized

gray/navy

light gray/dark blue

green/black

### Dip dye t-shirt

This t-shirt is dip dye t-shirt.Dip dye t-shirt shows a gradual effect.

rose red/black

dark blue/white

#### Garment dip dye T-shirt and printing 100% cotton or customized Fabric weight:180-200gsm or customized

dark blue/black

yellow/orange-red

black/white

blue/white

rose red/dark purple

white/blue

white