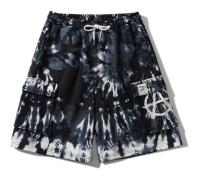

## Tie dye trouser

Blod.Colorful.Unique.Show your sparkle in this tie dye trouser.

Garment tie dye trouser 100% cotton or customized Fabric weight:200-250gsm or customized

Email for pricing.

Page//65

Your customers can show their spirit with our selection of pink, bule and orange with our trendy, unique styles.