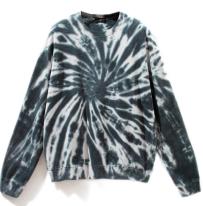

#### Printed Hoodies 100% cotton terry or customized Fabric weight:250/280/300/320gsm or customized

#### Email for pricing.

black&white

gray&blue&black

puff print

black&white

black&white