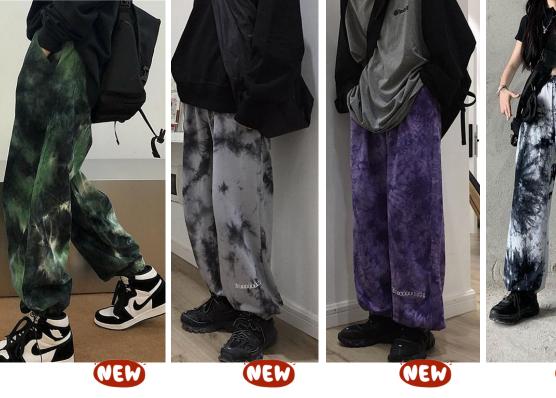

## Tie dye trouser

Blod.Colorful.Unique.Show your sparkle in this tie dye trouser.

Garment tie dye trouser 100% cotton or customized Fabric weight:200-250gsm or customized

Email for pricing.

Page//65

Your customers can show their spirit with our selection of pink, bule and orange with our trendy, unique styles.