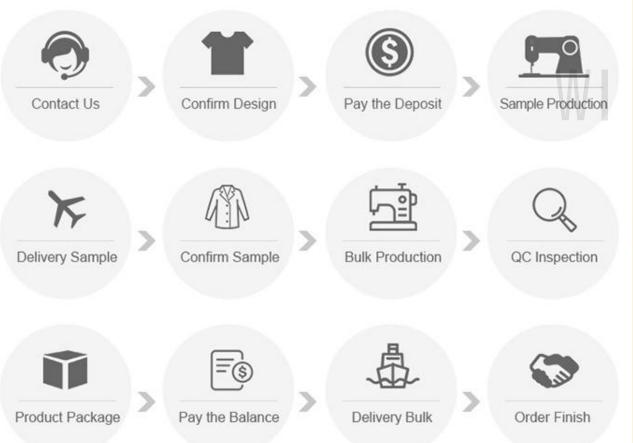

#### **Cooperation Process**

#### Choose your garment type

#### STEP 1

Fabric: Customized choose
Garment type: a.T-shirts; b.Hoodies;
c.Sweatshirts; d.Tank-tops; e. Pants
Size chart: a. Your own; b.Ours

#### Choose your craft style

 Style: a.Tie-dye; b.Dip-dye; c.Printing; d.Embroidery; e.Vintage-wash
Pattern: a. Finding in our website; b. Your pattern
Method: a. Sending us your sample; b.

3) Method: a. Sending us your sample; b. Picture; c. File

#### Choose your colors

#### STEP 3

You can choose any color you like, but we need the Pantone color. If you have high requirements for color accuracy, we need the sample.

#### Add your logo

#### STEP 4

You can add your own logo on the clothes, but we need the following information: 1) Colored logo image 2) Size and position of the logo 3) Craft: a. Heat transfer; b. Screen printing; c. Embroidery

#### Custom excipients

#### STEP 5

 Tag: a. Sending us your tag design; b.Ours
Washing label: a. Sending us your washing label design; b.Ours
Neck label: a. Sending us your neck label design; b.Ours

#### Sample making

#### STEP 6

We will make a sample based on your requirements and mail it to you. In this link, you need to make a one-time amendment.

#### Bulk making

STEP 7

During the bulk production period, we will regularly inform you of the production status of the order.

#### Package

STEP 8

Packing bag: a. Packing bag style; b.
Printed logo or not
Carton: a. Carton size; b. Printed logo or not

#### Shipping

STEP 9

1) Shipment service: a. DDP; b. CIF; c. FOB 2) Mode: a. By sea; b. By air; c. By railway

cooperation

black