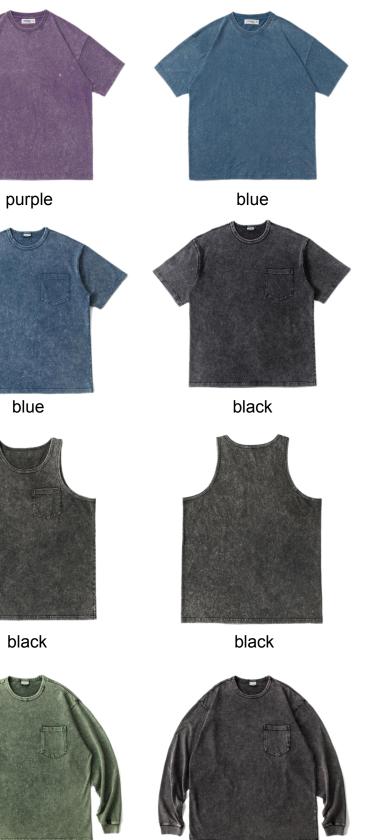

### **Printed T-shirt**

Printed OR Embroidered T-shirt 100% cotton or customized Pattern can be customized Fabric weight: 180-280gsm or customized

Email for pricing.

white&black

#### fluorescence printing

The second of th

gray

black&white

black

black&white