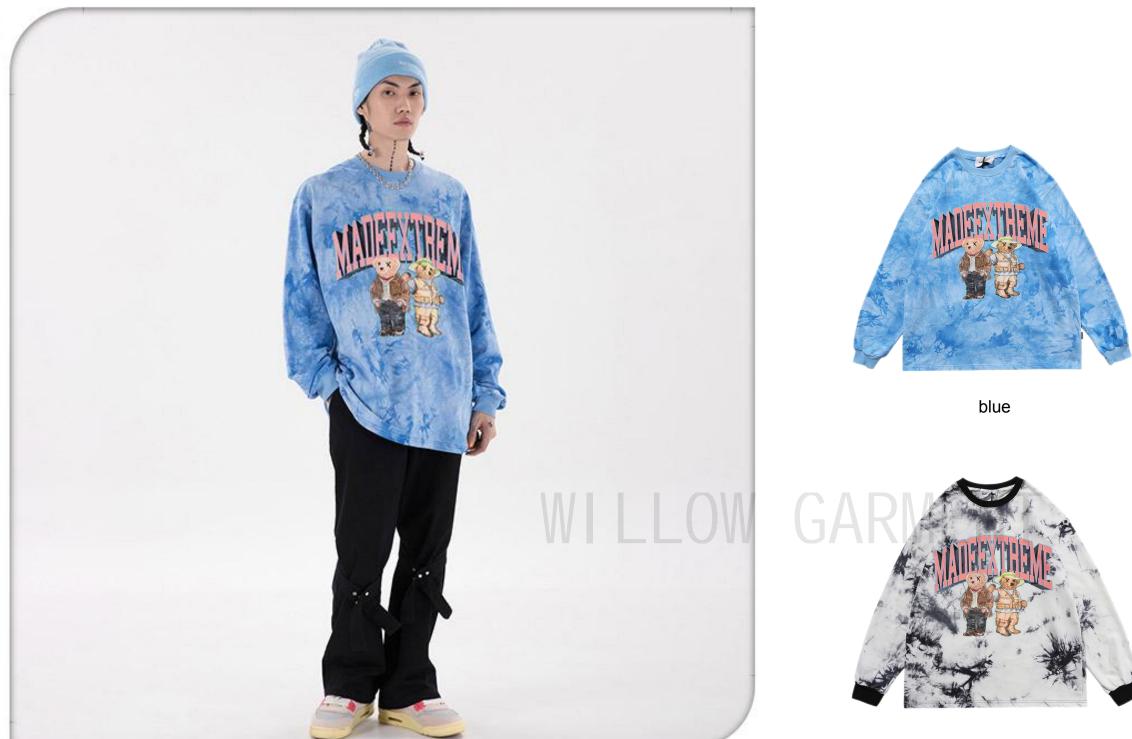

#### Garment tie dye T-shirt 100% cotton or customized Fabric weight: 180-200gsm or customized

Email for pricing.

pink/purple/blue

yellow/blue

black

blue