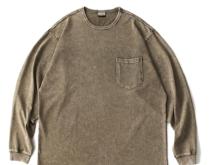

#### Email for pricing.

patch embroiedry

royal&green&white

Vintage Wash

Email for pricing.

black

dark coffee

dusty blue

green

blue

khaki

#### Vintage wash tee and tank top 100% cotton or customized Fabric weight:180-280gsm or customized

ash black

green