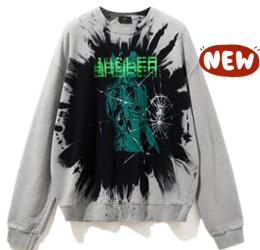

सिंग

The design of these hoodies is diabol. If you like black series, these hoodies will be your first choice.

black/white

black/gray

Garment tie dye hoodie and printing 100% cotton or customized Fabric weight:250/300/320gsm or customized