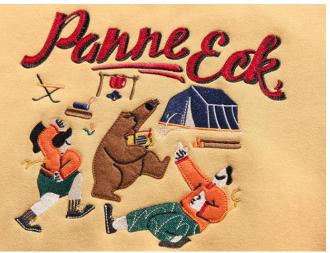

### Embroiedred Hoodie

Page//5

#### Embroiedred Hoodies 100% cotton terry or customized Fabric weight:250/280/300/320gsm or customized

#### Email for pricing.

patch embroiedry

royal&green&white

Vintage Wash

Email for pricing.

black

dark coffee

dusty blue