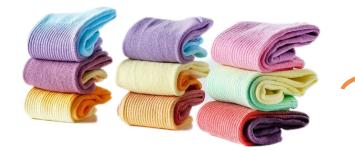

### Tie Dye Socks

Tie dye socks 100% cotton or customized Pattern can be customized