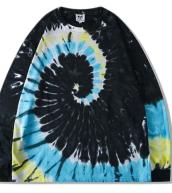

#### Printed Hoodies 100% cotton terry or customized Fabric weight:250/280/300/320gsm or customized

#### Email for pricing.

black&white

gray&blue&black

puff print

black&white

black&white