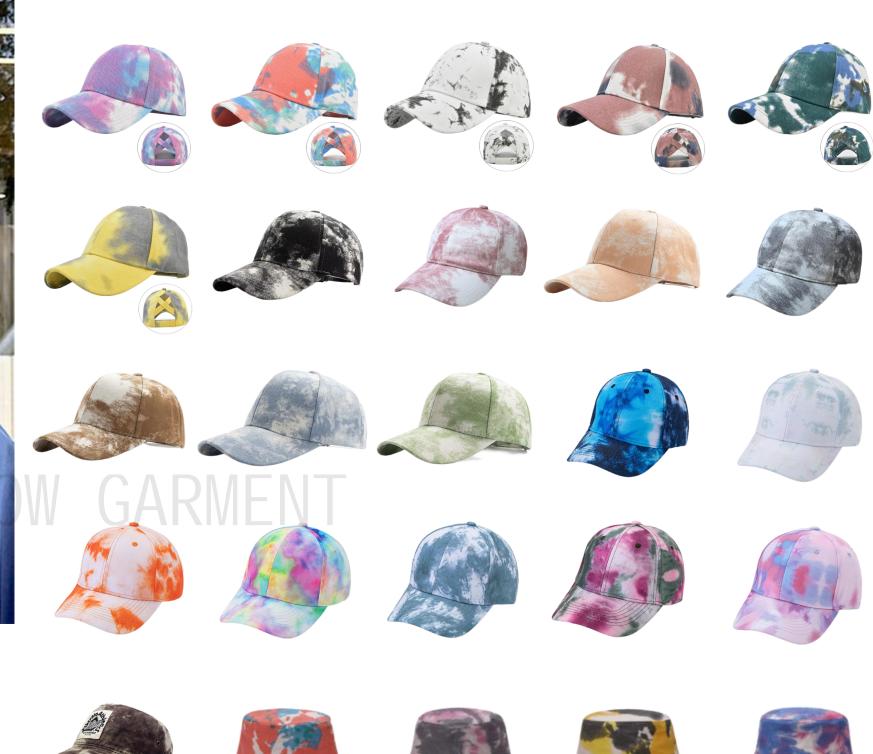

### Tie Dye Hat& Bucket Hat

Tie Dye Hat& Bucket Hat 100% cotton or customized Pattern can be customized

purple

The design of this t-shirt is like a accordion. The accordion represents art and change.

blue