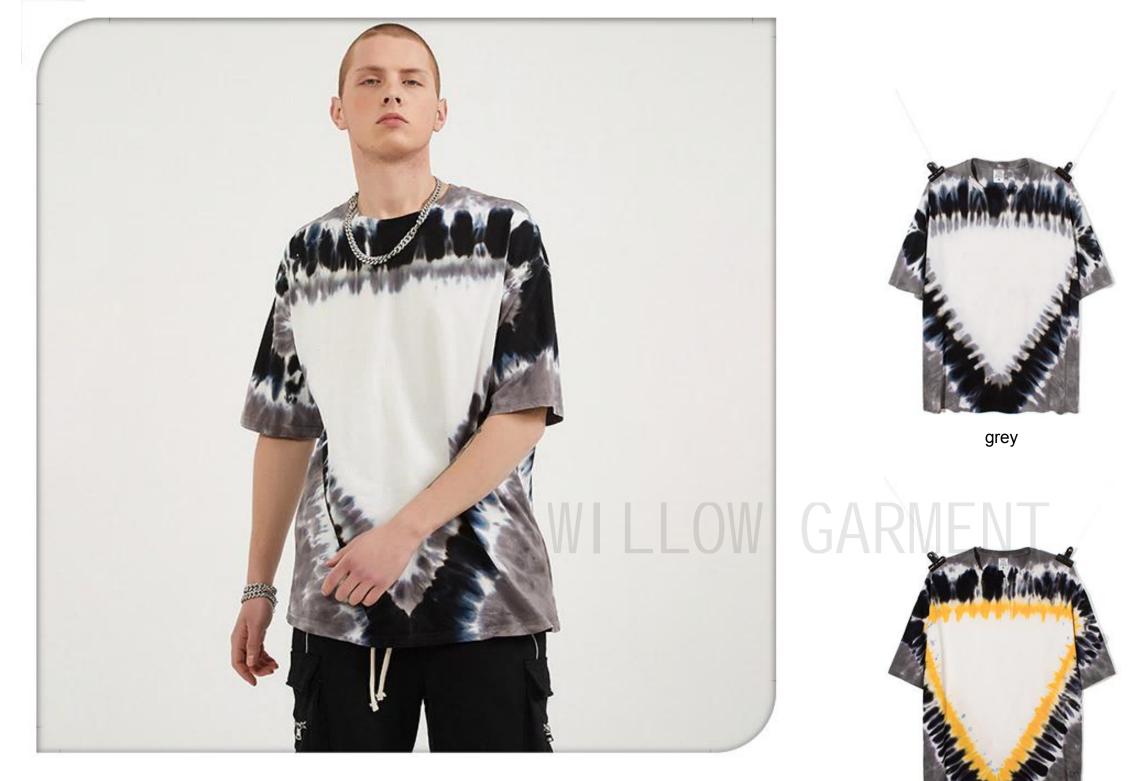

### Graffiti

blue/pink/black

gray/light orange

blue/green/black

pink/orange-red

The design of this t-shirt is bound. There are clear boundaries between each color.

Garment tie dye T-shirt and printing 100% cotton or customized Fabric weight: 180-200gsm or customized

Email for pricing.

dark green/yellow

red/yellow