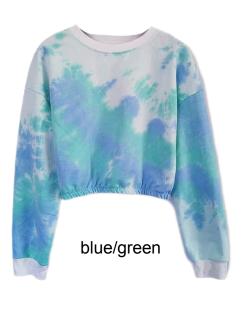

#### Garment tie dye T-shirt 100% cotton or customized Fabric weight: 180-200gsm or customized

Email for pricing.

pink/purple/blue

yellow/blue

black

blue

### Fireworks

The design of this t-shirt is like fireworks. The fireworks means romance and bright. red and yellow