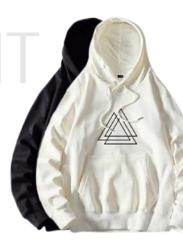

#### Printed Hoodies 100% cotton terry or customized Fabric weight:250/280/300/320gsm or customized

#### Email for pricing.

black&white

gray&blue&black

puff print

black&white

black&white