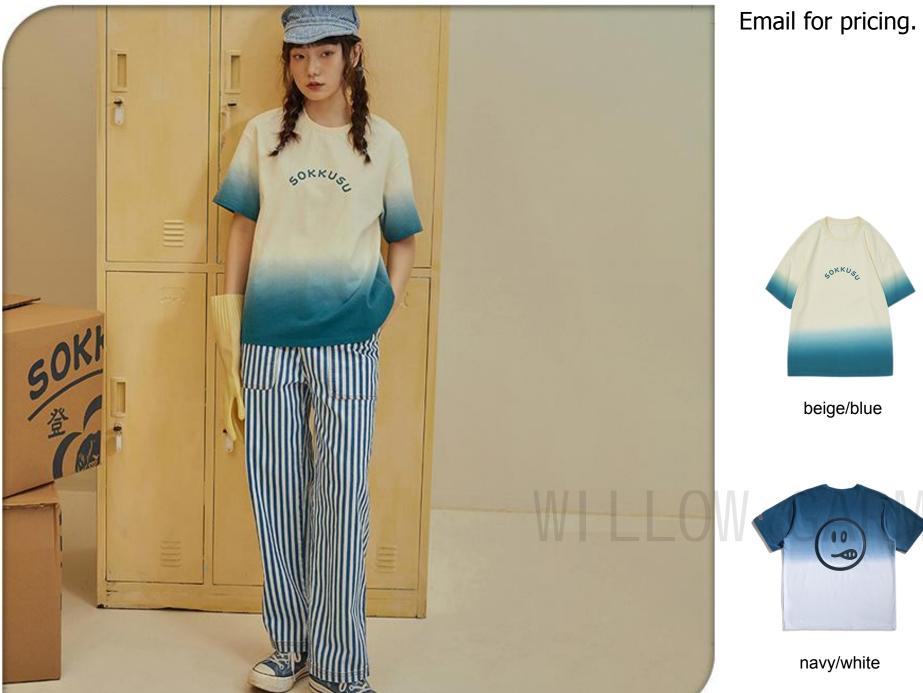

### **Printed T-shirt**

Printed OR Embroidered T-shirt 100% cotton or customized Pattern can be customized Fabric weight: 180-280gsm or customized

Email for pricing.

white&black