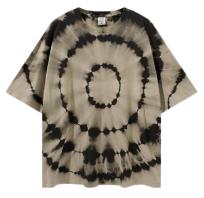

#### Garment tie dye T-shirt 100% cotton or customized Fabric weight: 180-200gsm or customized

yellow/blue

orange/gray

orange

colorful

purple

bule

The design of this t-shirt is concentric circles. If you look closely, you will find that concentric circles have a unique beauty.