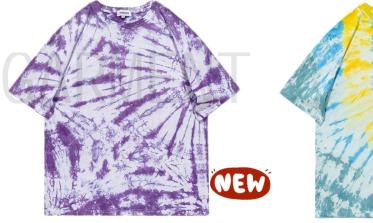

### Tie Dye Hat& Bucket Hat

Tie Dye Hat& Bucket Hat 100% cotton or customized Pattern can be customized

purple

The design of this t-shirt is like a accordion. The accordion represents art and change.

blue

#### Garment tie dye T-shirt 100% cotton or customized Fabric weight: 180-200gsm or customized

Email for pricing.

pink/purple/blue

yellow/blue

black

blue