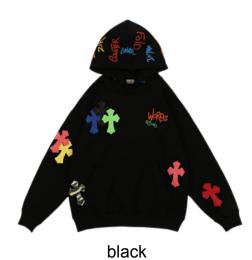

### Embroiedred Hoodie

Page//5

#### Embroiedred Hoodies 100% cotton terry or customized Fabric weight:250/280/300/320gsm or customized

#### Email for pricing.

patch embroiedry

royal&green&white

Vintage Wash

Email for pricing.

black

dark coffee

dusty blue