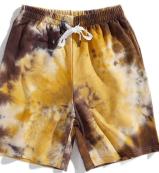

## Tie dye trouser

Blod.Colorful.Unique.Show your sparkle in this tie dye trouser.

Garment tie dye trouser 100% cotton or customized Fabric weight:200-250gsm or customized

Email for pricing.

Page//65

Your customers can show their spirit with our selection of pink, bule and orange with our trendy, unique styles.