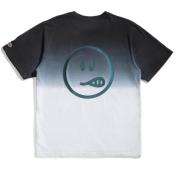

### Smile & peace

The design of this t-shirt is hand tie dye and smile printing. Smile and be at peace with life.

Garment tie dye T-shirt and printing 100% cotton or customized Fabric weight:180-200gsm or customized

Email for pricing.

tilt

devil

peace

Email for pricing.

yellow/pink/blue

purple/green

red