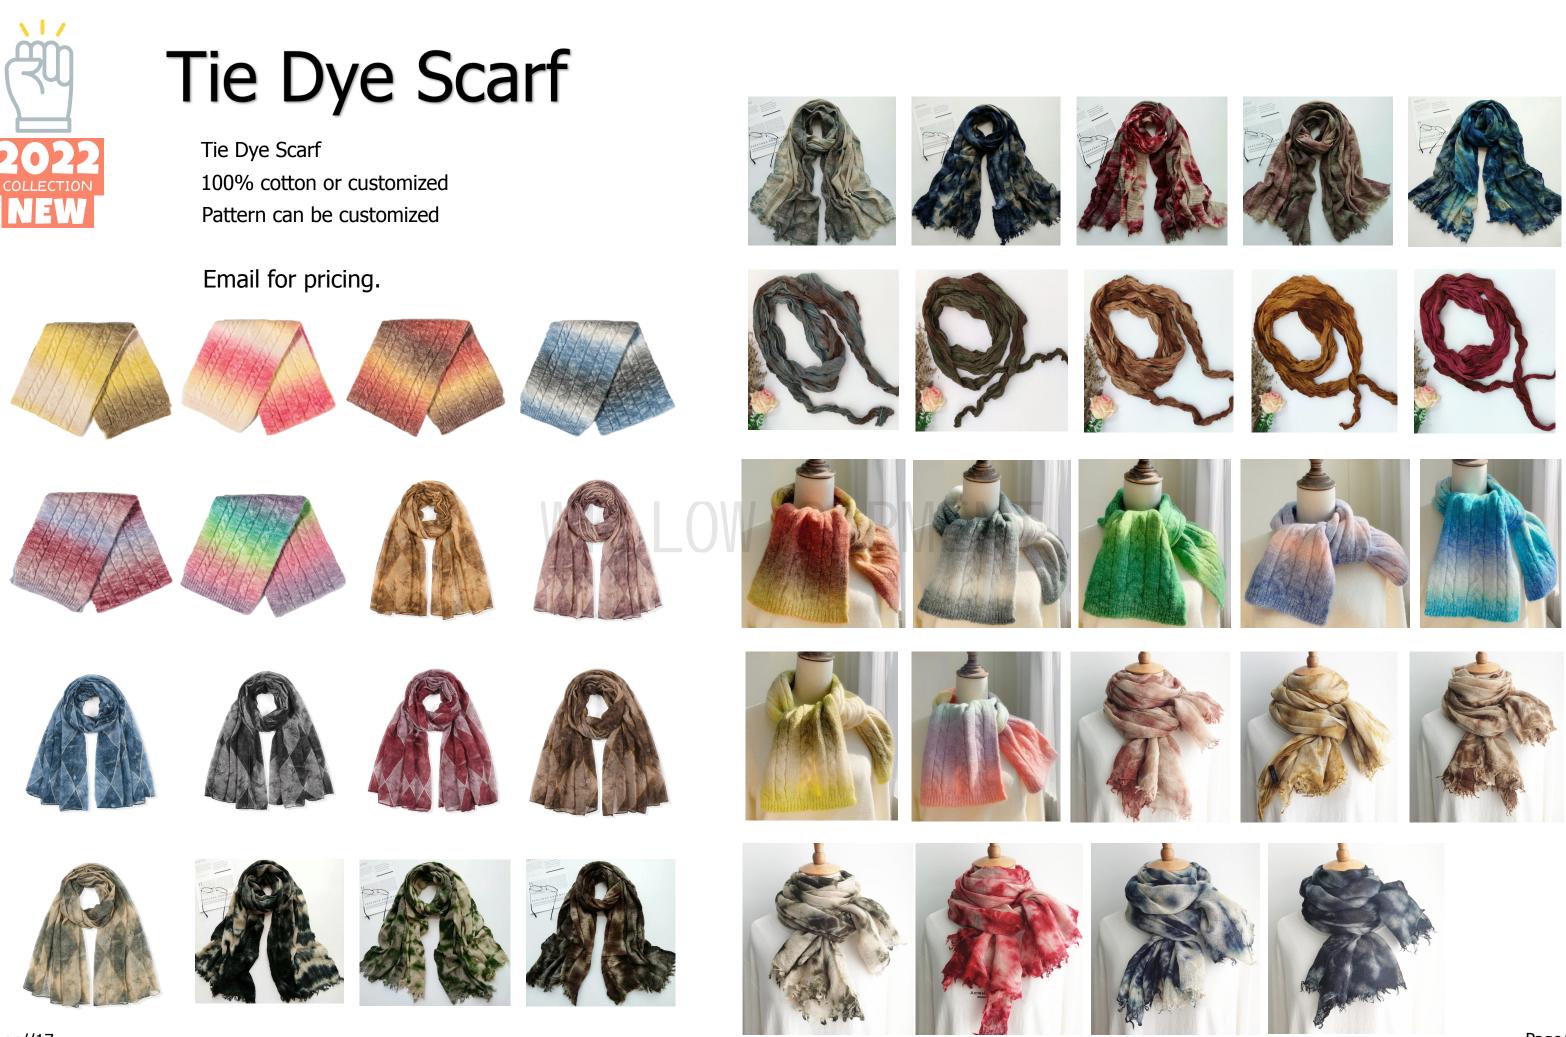

#### **NEW COLLECTIONS**

| Printed T-shirt         | 1-2   |
|-------------------------|-------|
| Printed Hoodie          | 3-4   |
| Embroiedred Hoodie      | 5-6   |
| Vintage Wash            | 7-8   |
| Tie Dye Socks           | 9-10  |
| Dip Dye Socks           | 11-12 |
| Tie Dye Beanie          | 13-14 |
| Tie Dye Hat& Bucket Hat | 15-16 |
| Tie Dye Scarf           | 17-18 |
|                         |       |
| T-SHIRT                 |       |