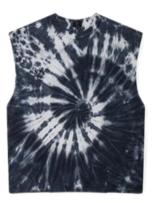

### Tie Dye Hat& Bucket Hat

Tie Dye Hat& Bucket Hat 100% cotton or customized Pattern can be customized

purple

The design of this t-shirt is like a accordion. The accordion represents art and change.

blue

#### Garment tie dye T-shirt 100% cotton or customized Fabric weight: 180-200gsm or customized

Email for pricing.

pink/purple/blue

yellow/blue

black

blue