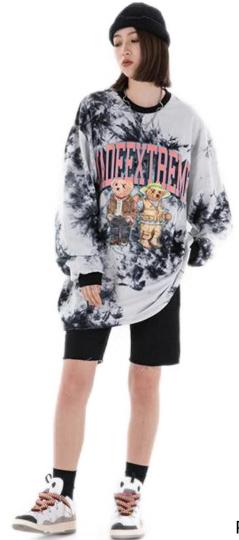

#### Garment tie dye T-shirt 100% cotton or customized Fabric weight: 180-200gsm or customized

Email for pricing.

pink/purple/blue

yellow/blue

black

blue