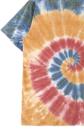

### **Printed T-shirt**

Printed OR Embroidered T-shirt 100% cotton or customized Pattern can be customized Fabric weight: 180-280gsm or customized

Email for pricing.

white&black