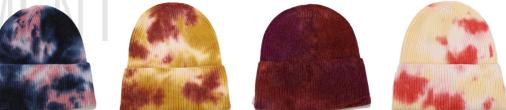

### Tie Dye Beanie

Tie Dye Beanie 100% cotton or customized Pattern can be customized