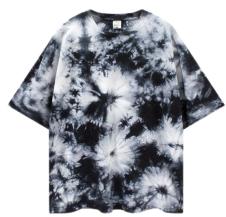

#### Garment tie dye T-shirt 100% cotton or customized Fabric weight: 180-200gsm or customized

yellow/blue

orange/gray

orange

colorful

purple

bule

The design of this t-shirt is concentric circles. If you look closely, you will find that concentric circles have a unique beauty.