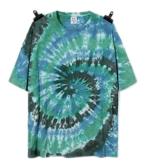

### Dip dye t-shirt

This t-shirt is dip dye t-shirt.Dip dye t-shirt shows a gradual effect.

blue-green/blue

coffee/navy

#### Garment dip dye T-shirt and printing 100% cotton or customized Fabric weight: 180-200gsm or customized

gray/navy

light gray/dark blue

green/black