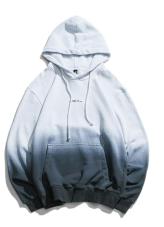

### Dip dye hoodie

The color transition of the dip dye hoodie is very natural ,which makes people relaxed and comfortable.

white/dark gray

light gray/dark gray

Garment dip dye hoodie and printing 100% cotton or customized Fabric weight:300gsm or customized

Email for pricing.

green/purple

white/gray

gray/black

navy/dark gray