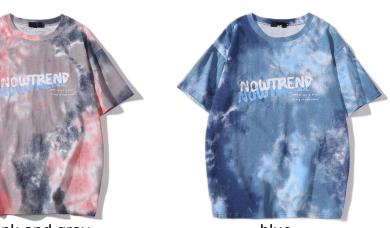

#### Garment tie dye T-shirt 100% cotton or customized Fabric weight: 180-200gsm or customized

Email for pricing.

pink/purple/blue

yellow/blue

black

blue