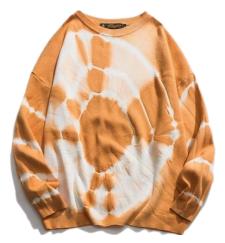

#### Garment tie dye T-shirt 100% cotton or customized Fabric weight: 180-200gsm or customized

yellow/blue

orange/gray

orange

colorful

purple

bule

The design of this t-shirt is concentric circles. If you look closely, you will find that concentric circles have a unique beauty.