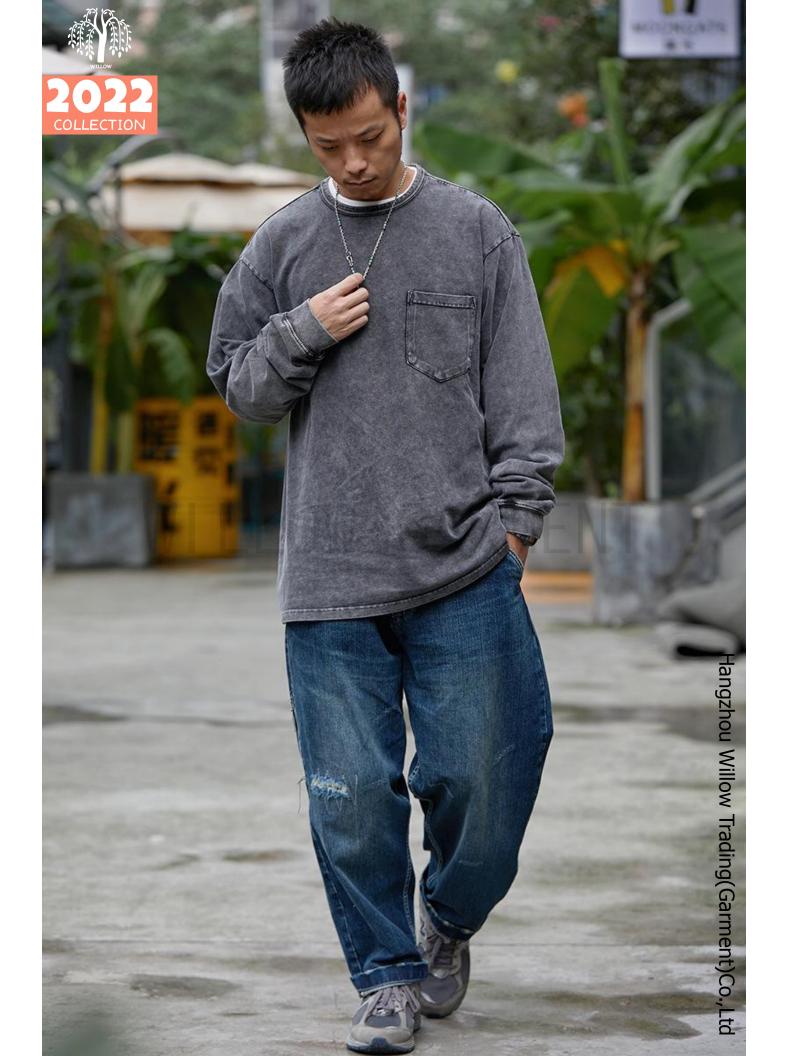

#### Vintage wash tee and tank top 100% cotton or customized Fabric weight:180-280gsm or customized

ash black

green