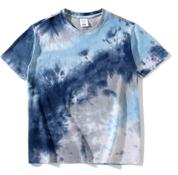

#### Garment tie dye T-shirt 100% cotton or customized Fabric weight: 180-200gsm or customized

Email for pricing.

pink/purple/blue

yellow/blue

black

blue

### Fireworks

The design of this t-shirt is like fireworks. The fireworks means romance and bright. red and yellow