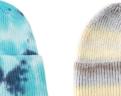

### Tie Dye Beanie

Tie Dye Beanie 100% cotton or customized Pattern can be customized