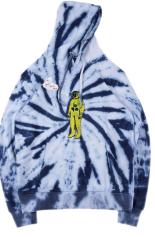

#### Printed Hoodies 100% cotton terry or customized Fabric weight:250/280/300/320gsm or customized

#### Email for pricing.

black&white

gray&blue&black

puff print

black&white

black&white