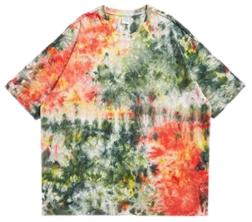

### Dip dye t-shirt

This t-shirt is dip dye t-shirt.Dip dye t-shirt shows a gradual effect.

blue-green/blue

coffee/navy

#### Garment dip dye T-shirt and printing 100% cotton or customized Fabric weight: 180-200gsm or customized

gray/navy

light gray/dark blue

green/black