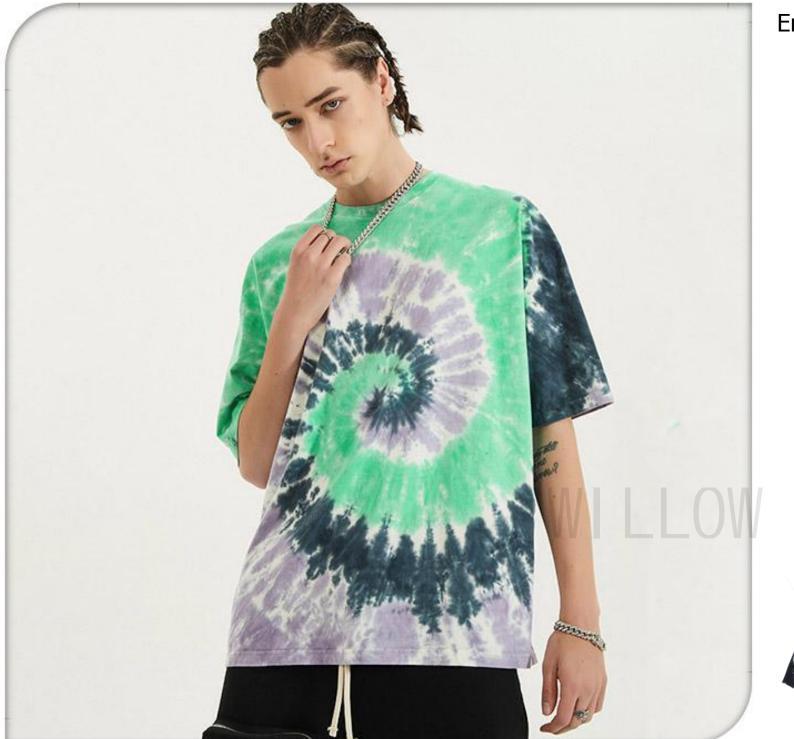

### Dip dye t-shirt

This t-shirt is dip dye t-shirt.Dip dye t-shirt shows a gradual effect.

blue-green/blue

coffee/navy

#### Garment dip dye T-shirt and printing 100% cotton or customized Fabric weight: 180-200gsm or customized

gray/navy

light gray/dark blue

green/black