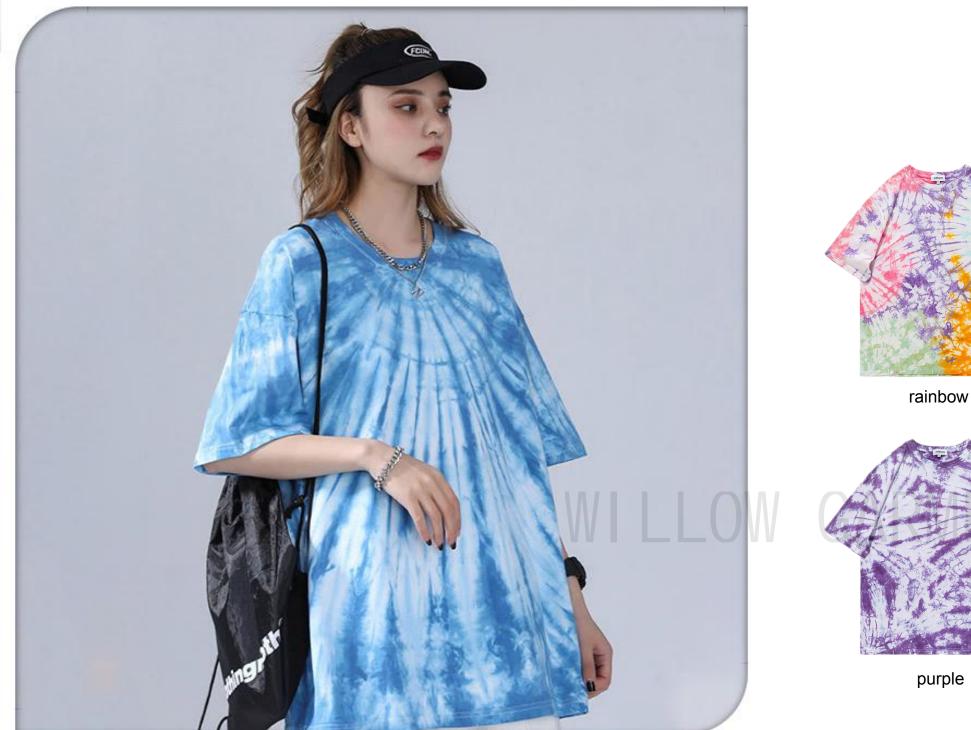

#### Garment tie dye T-shirt 100% cotton or customized Fabric weight: 180-200gsm or customized

Email for pricing.

pink/purple/blue

yellow/blue

black

blue