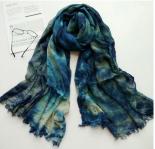

### Tie Dye Hat& Bucket Hat

Tie Dye Hat& Bucket Hat 100% cotton or customized Pattern can be customized

purple

The design of this t-shirt is like a accordion. The accordion represents art and change.

blue