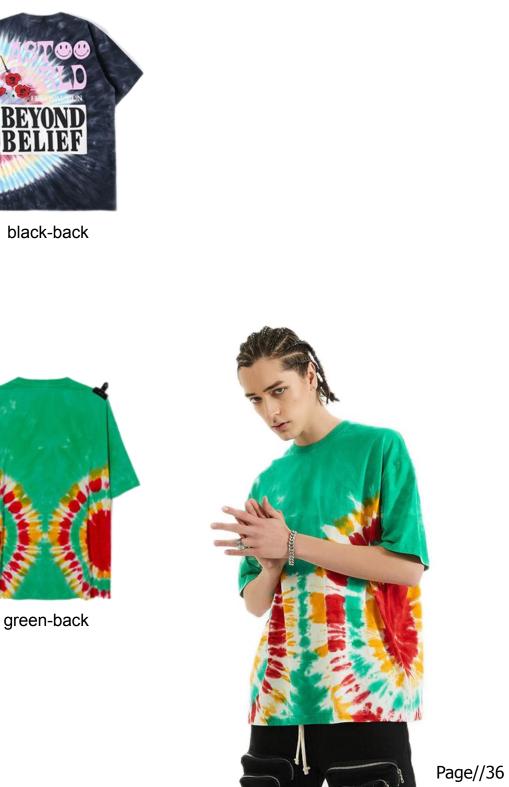

### Side to side

The front side and back side of this t-shirt join together to form a circle.

green-back

Garment tie dye T-shirt and printing 100% cotton or customized Fabric weight: 180-200gsm or customized