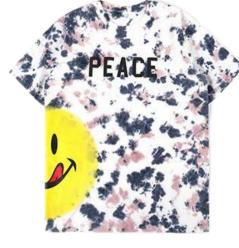

### Smile & peace

The design of this t-shirt is hand tie dye and smile printing. Smile and be at peace with life.

Garment tie dye T-shirt and printing 100% cotton or customized Fabric weight:180-200gsm or customized

Email for pricing.

tilt

devil

peace

Email for pricing.

yellow/pink/blue

purple/green

red