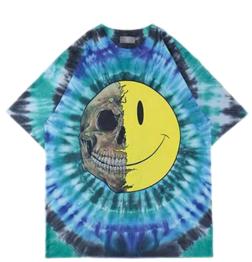

### Smile & peace

The design of this t-shirt is hand tie dye and smile printing. Smile and be at peace with life.

Garment tie dye T-shirt and printing 100% cotton or customized Fabric weight:180-200gsm or customized

Email for pricing.

tilt

devil

peace

Email for pricing.

yellow/pink/blue

purple/green

red