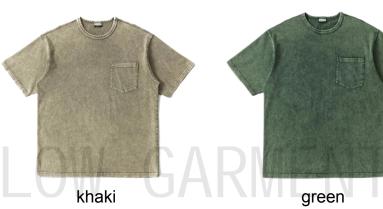

green

blue

khaki

#### Vintage wash tee and tank top 100% cotton or customized Fabric weight:180-280gsm or customized

ash black

green