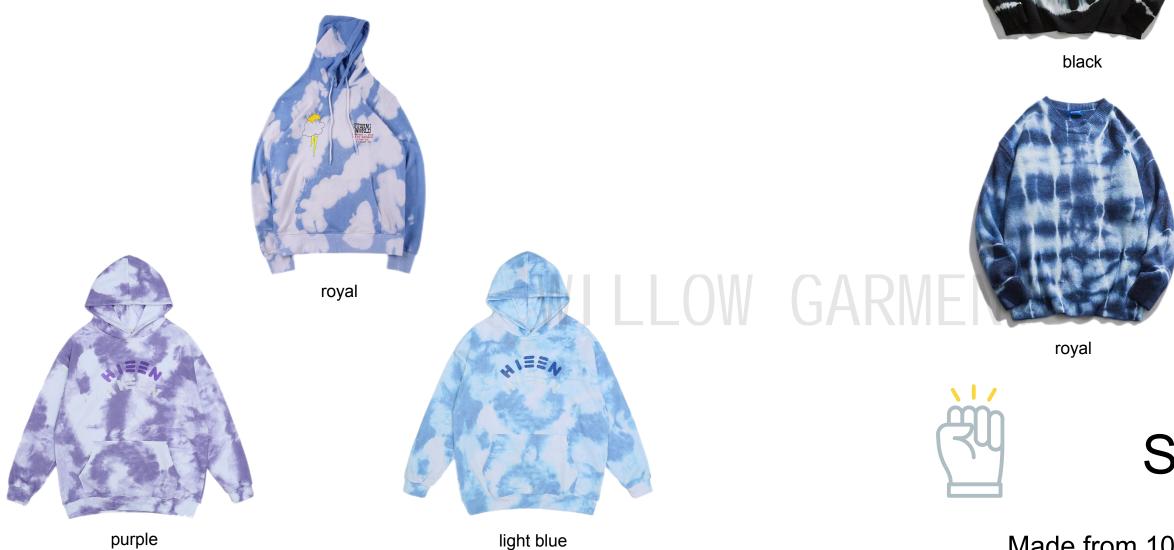

#### STEP 1

Fabric: Customized choose
Garment type: a.T-shirts; b.Hoodies;
c.Sweatshirts; d.Tank-tops; e. Pants
Size chart: a. Your own; b.Ours

#### Choose your craft style

 Style: a.Tie-dye; b.Dip-dye; c.Printing; d.Embroidery; e.Vintage-wash
Pattern: a. Finding in our website; b. Your pattern
Method: a. Sending us your sample; b.

3) Method: a. Sending us your sample; b. Picture; c. File

#### STEP 3

You can choose any color you like, but we need the Pantone color. If you have high requirements for color accuracy, we need the sample.