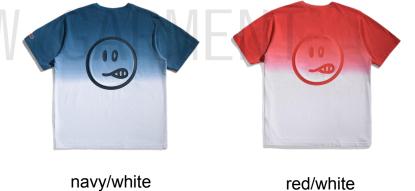

### Smile & peace

The design of this t-shirt is hand tie dye and smile printing. Smile and be at peace with life.

Garment tie dye T-shirt and printing 100% cotton or customized Fabric weight:180-200gsm or customized

Email for pricing.

tilt

devil

peace

Email for pricing.

yellow/pink/blue

purple/green

red