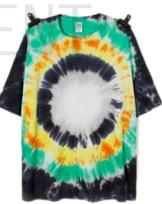

#### Garment tie dye T-shirt 100% cotton or customized Fabric weight: 180-200gsm or customized

yellow/blue

orange/gray

orange

colorful

purple

bule

The design of this t-shirt is concentric circles. If you look closely, you will find that concentric circles have a unique beauty.