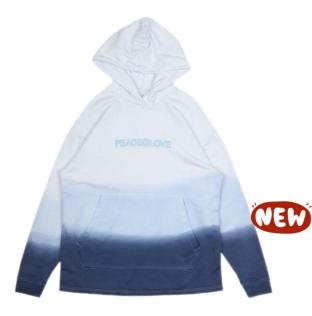

### Dip dye hoodie

The color transition of the dip dye hoodie is very natural ,which makes people relaxed and comfortable.

white/dark gray

light gray/dark gray

Garment dip dye hoodie and printing 100% cotton or customized Fabric weight:300gsm or customized

Email for pricing.

green/purple

white/gray

gray/black

navy/dark gray