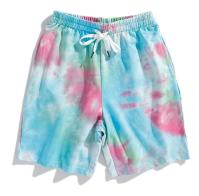

## Tie dye trouser

Blod.Colorful.Unique.Show your sparkle in this tie dye trouser.

Garment tie dye trouser 100% cotton or customized Fabric weight:200-250gsm or customized

Email for pricing.

Page//65

Your customers can show their spirit with our selection of pink, bule and orange with our trendy, unique styles.