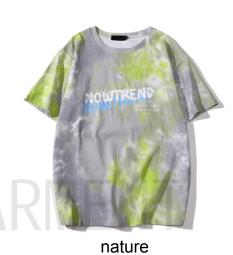

#### Garment tie dye T-shirt 100% cotton or customized Fabric weight: 180-200gsm or customized

Email for pricing.

pink/purple/blue

yellow/blue

black

blue