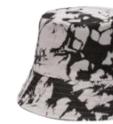

### Tie Dye Hat& Bucket Hat

Tie Dye Hat& Bucket Hat 100% cotton or customized Pattern can be customized

purple

The design of this t-shirt is like a accordion. The accordion represents art and change.

blue