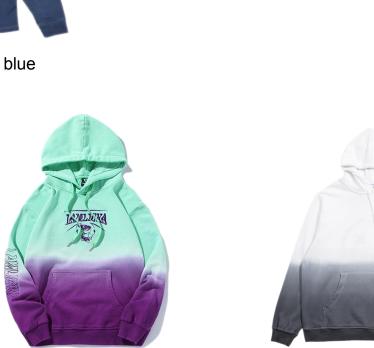

### Dip dye hoodie

The color transition of the dip dye hoodie is very natural ,which makes people relaxed and comfortable.

white/dark gray

light gray/dark gray

Garment dip dye hoodie and printing 100% cotton or customized Fabric weight:300gsm or customized

Email for pricing.

green/purple

white/gray

gray/black

navy/dark gray