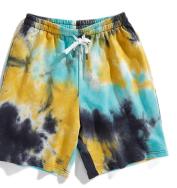

## Tie dye trouser

Blod.Colorful.Unique.Show your sparkle in this tie dye trouser.

Garment tie dye trouser 100% cotton or customized Fabric weight:200-250gsm or customized

Email for pricing.

Page//65

Your customers can show their spirit with our selection of pink, bule and orange with our trendy, unique styles.