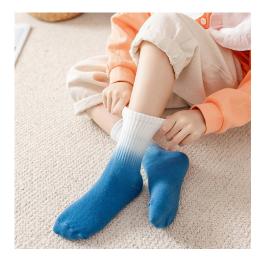

### Dip Dye Socks

Dip dye socks 100% cotton or customized Pattern can be customized