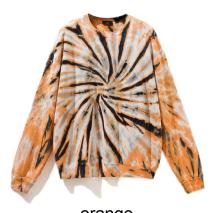

#### Printed Hoodies 100% cotton terry or customized Fabric weight:250/280/300/320gsm or customized

#### Email for pricing.

black&white

gray&blue&black

puff print

black&white

black&white