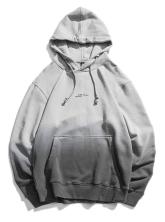

### Dip dye hoodie

The color transition of the dip dye hoodie is very natural ,which makes people relaxed and comfortable.

white/dark gray

light gray/dark gray

Garment dip dye hoodie and printing 100% cotton or customized Fabric weight:300gsm or customized

Email for pricing.

green/purple

white/gray

gray/black

navy/dark gray