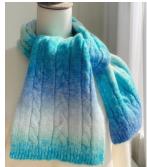

### Tie Dye Hat& Bucket Hat

Tie Dye Hat& Bucket Hat 100% cotton or customized Pattern can be customized

purple

The design of this t-shirt is like a accordion. The accordion represents art and change.

blue