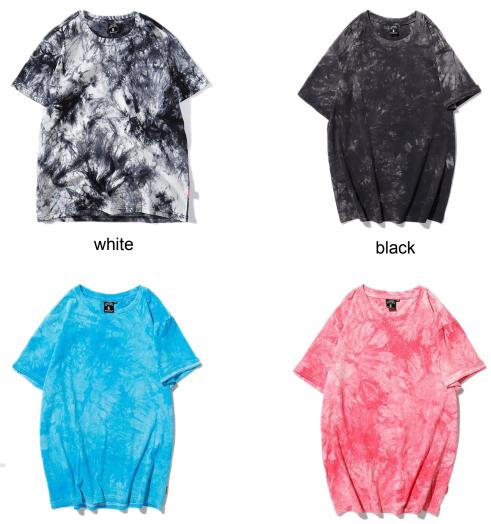

### **Printed T-shirt**

Printed OR Embroidered T-shirt 100% cotton or customized Pattern can be customized Fabric weight: 180-280gsm or customized

Email for pricing.

white&black