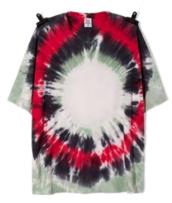

#### Garment tie dye T-shirt 100% cotton or customized Fabric weight: 180-200gsm or customized

yellow/blue

orange/gray

orange

colorful

purple

bule

The design of this t-shirt is concentric circles. If you look closely, you will find that concentric circles have a unique beauty.