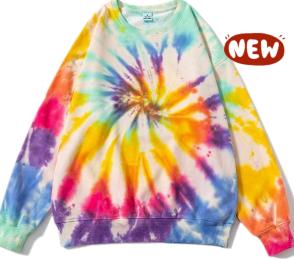

#### Printed Hoodies 100% cotton terry or customized Fabric weight:250/280/300/320gsm or customized

#### Email for pricing.

black&white

gray&blue&black

puff print

black&white

black&white