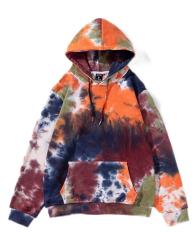

The design of this hoodie likes burst. This hoodie has delicate pattern.

Garment tie dye hoodie and printing 100% cotton or customized Fabric weight:250/300/320gsm or customized

Email for pricing.

GAR black/gray

सिंग

The design of these hoodies is diabol. If you like black series, these hoodies will be your first choice.

black/white

black/gray

Garment tie dye hoodie and printing 100% cotton or customized Fabric weight:250/300/320gsm or customized

Email for pricing.

black/gray/green

black/white

black/gray

The design of this hoodie is multicolor.Colorful colors will make people's moods also colorful.