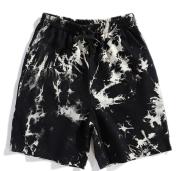

## Tie dye trouser

Blod.Colorful.Unique.Show your sparkle in this tie dye trouser.

Garment tie dye trouser 100% cotton or customized Fabric weight:200-250gsm or customized

Email for pricing.

Page//65

Your customers can show their spirit with our selection of pink, bule and orange with our trendy, unique styles.