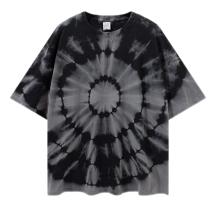

#### Garment tie dye T-shirt 100% cotton or customized Fabric weight: 180-200gsm or customized

yellow/blue

orange/gray

orange

colorful

purple

bule

The design of this t-shirt is concentric circles. If you look closely, you will find that concentric circles have a unique beauty.