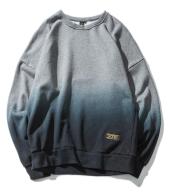

### Dip dye hoodie

The color transition of the dip dye hoodie is very natural ,which makes people relaxed and comfortable.

white/dark gray

light gray/dark gray

Garment dip dye hoodie and printing 100% cotton or customized Fabric weight:300gsm or customized

Email for pricing.

green/purple

white/gray

gray/black

navy/dark gray