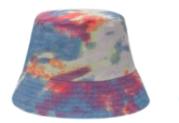

### Tie Dye Hat& Bucket Hat

Tie Dye Hat& Bucket Hat 100% cotton or customized Pattern can be customized

purple

The design of this t-shirt is like a accordion. The accordion represents art and change.

blue