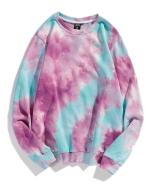

### Made from 100% cotton, this knit sweater is available in four color combinations.

Garment tie dye sweater 100% cotton or customized

Email for pricing.

white/dark blue/light blue

orange/nude pink