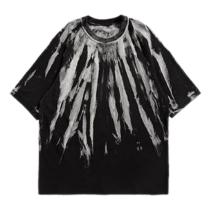

#### Email for pricing.

black

black and taupe

black

The design of this t shirt is like venom's mouth. This t-shirt will be your go-to t-shirt. yellow

Garment tie dye T-shirt 100% cotton or customized Fabric weight:180-200gsm or customized