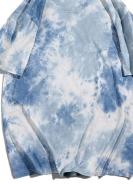

#### Garment tie dye T-shirt 100% cotton or customized Fabric weight: 180-200gsm or customized

Email for pricing.

pink/purple/blue

yellow/blue

black

blue