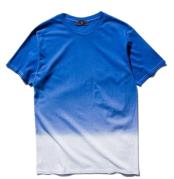

### Dip dye t-shirt

This t-shirt is dip dye t-shirt.Dip dye t-shirt shows a gradual effect.

blue-green/blue

coffee/navy

#### Garment dip dye T-shirt and printing 100% cotton or customized Fabric weight: 180-200gsm or customized

gray/navy

light gray/dark blue

green/black

### Dip dye t-shirt

This t-shirt is dip dye t-shirt.Dip dye t-shirt shows a gradual effect.

rose red/black

dark blue/white

#### Garment dip dye T-shirt and printing 100% cotton or customized Fabric weight:180-200gsm or customized

dark blue/black

yellow/orange-red

black/white

blue/white

rose red/dark purple

white/blue

white