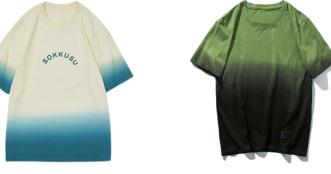

### **Printed T-shirt**

Printed OR Embroidered T-shirt 100% cotton or customized Pattern can be customized Fabric weight: 180-280gsm or customized

Email for pricing.

white&black