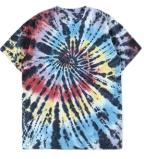

### Tie Dye Hat& Bucket Hat

Tie Dye Hat& Bucket Hat 100% cotton or customized Pattern can be customized

purple

The design of this t-shirt is like a accordion. The accordion represents art and change.

blue

#### Garment tie dye T-shirt 100% cotton or customized Fabric weight: 180-200gsm or customized

Email for pricing.

pink/purple/blue

yellow/blue

black

blue