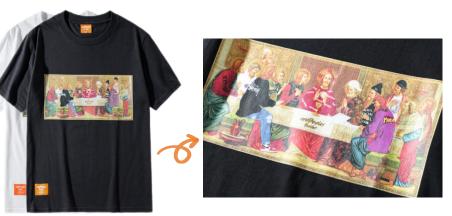

### **Printed T-shirt**

Printed OR Embroidered T-shirt 100% cotton or customized Pattern can be customized Fabric weight: 180-280gsm or customized

Email for pricing.

white&black

#### fluorescence printing

The second of th

gray

black&white

black

black&white