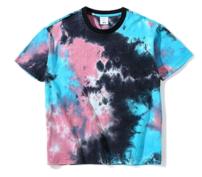

### Crumple

The design of this t-shirt is crumple.Crumple represents a casual lifestyle. If you don't want your outfit to look rigid, this t-shirt is your best choice.

green

sky

pink

colorful

marble

royal

yellow

galaxy

rock

Garment tie dye T-shirt and printing 100% cotton or customized Fabric weight: 180-200gsm or customized

Email for pricing.

pink and gray

blue

dream