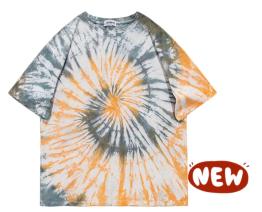

green

The design of this t-shirt is like a typhoon. The typhoon represents enthusiasm and ferocity.

mew

black

#### Garment tie dye T-shirt 100% cotton or customized Fabric weight: 180-200gsm or customized

yellow/blue

orange/gray

orange

colorful

purple

bule

The design of this t-shirt is concentric circles. If you look closely, you will find that concentric circles have a unique beauty.