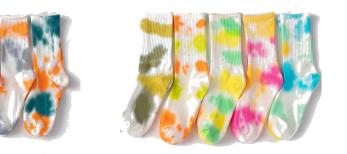

### Dip Dye Socks

Dip dye socks 100% cotton or customized Pattern can be customized