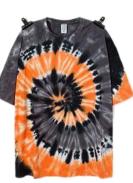

green

The design of this t-shirt is like a typhoon. The typhoon represents enthusiasm and ferocity.

mew

black

#### Garment tie dye T-shirt 100% cotton or customized Fabric weight: 180-200gsm or customized

yellow/blue

orange/gray

orange

colorful

purple

bule

The design of this t-shirt is concentric circles. If you look closely, you will find that concentric circles have a unique beauty.