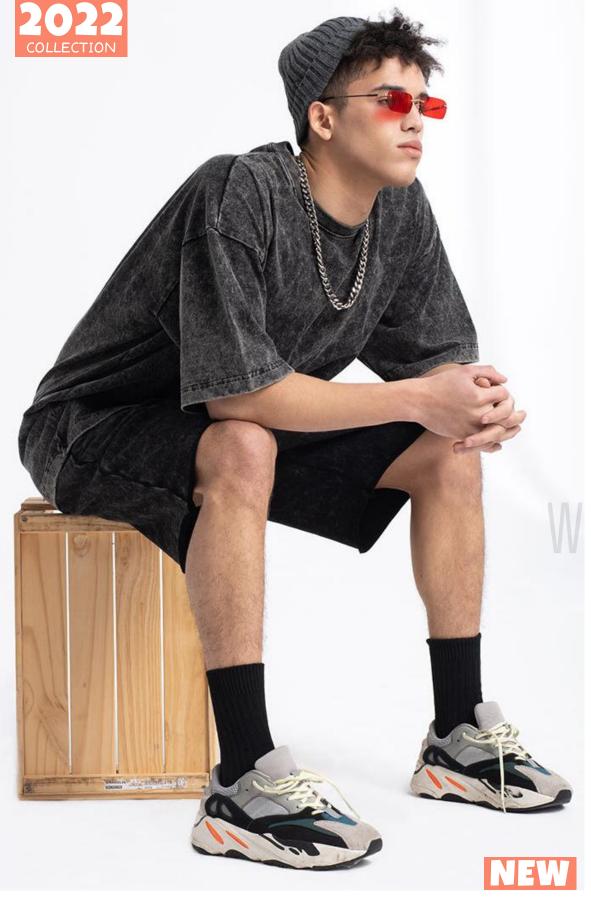

#### Vintage wash tee and tank top 100% cotton or customized Fabric weight:180-280gsm or customized

ash black

green