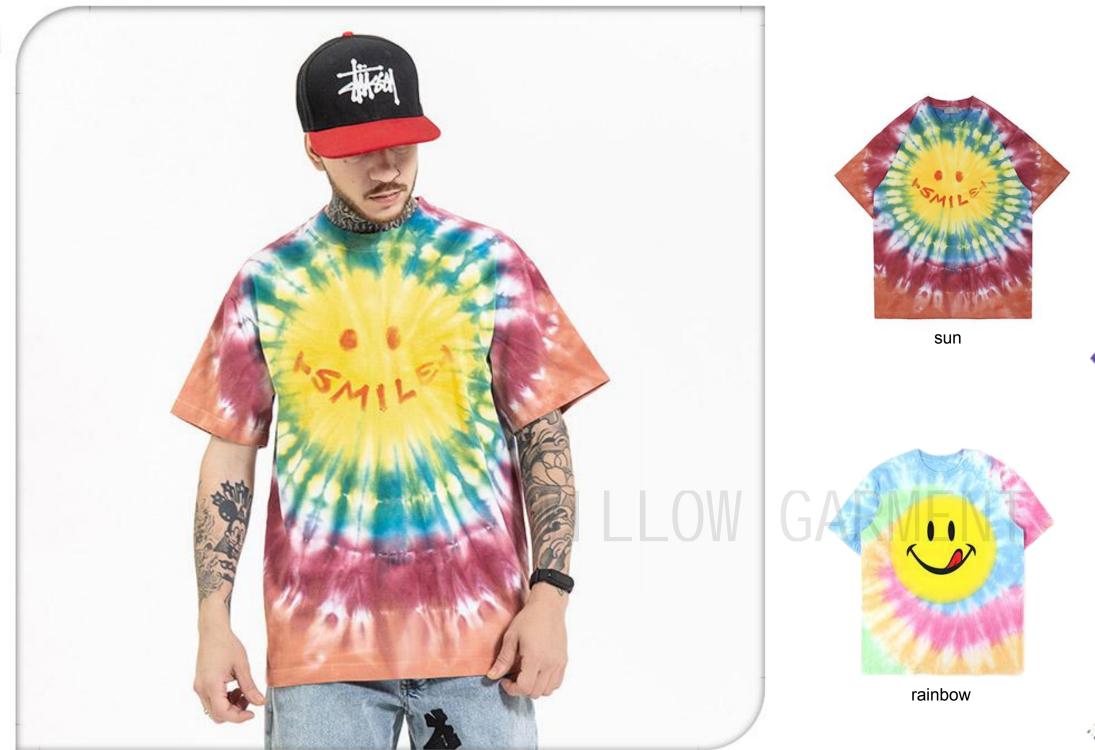

### Smile & peace

The design of this t-shirt is hand tie dye and smile printing. Smile and be at peace with life.

Garment tie dye T-shirt and printing 100% cotton or customized Fabric weight:180-200gsm or customized

Email for pricing.

tilt

devil

peace

Email for pricing.

yellow/pink/blue

purple/green

red