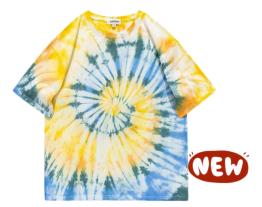

### Tie Dye Hat& Bucket Hat

Tie Dye Hat& Bucket Hat 100% cotton or customized Pattern can be customized

purple

The design of this t-shirt is like a accordion. The accordion represents art and change.

blue