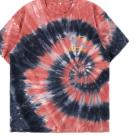

green

The design of this t-shirt is like a typhoon. The typhoon represents enthusiasm and ferocity.

mew

black

#### Garment tie dye T-shirt 100% cotton or customized Fabric weight: 180-200gsm or customized

yellow/blue

orange/gray

orange

colorful

purple

bule

The design of this t-shirt is concentric circles. If you look closely, you will find that concentric circles have a unique beauty.