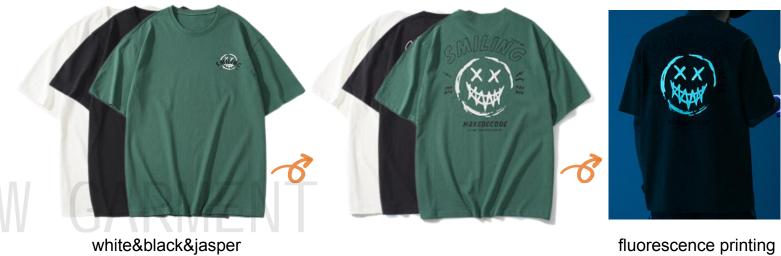

### **Printed T-shirt**

Printed OR Embroidered T-shirt 100% cotton or customized Pattern can be customized Fabric weight: 180-280gsm or customized

Email for pricing.

white&black

#### fluorescence printing

The second of th

gray

black&white

black

black&white