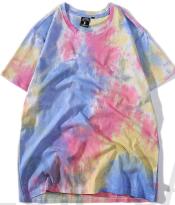

#### Garment tie dye T-shirt 100% cotton or customized Fabric weight: 180-200gsm or customized

yellow/blue

orange/gray

orange

colorful

purple

bule

The design of this t-shirt is concentric circles. If you look closely, you will find that concentric circles have a unique beauty.