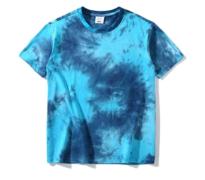

### Tie Dye Socks

Tie dye socks 100% cotton or customized Pattern can be customized